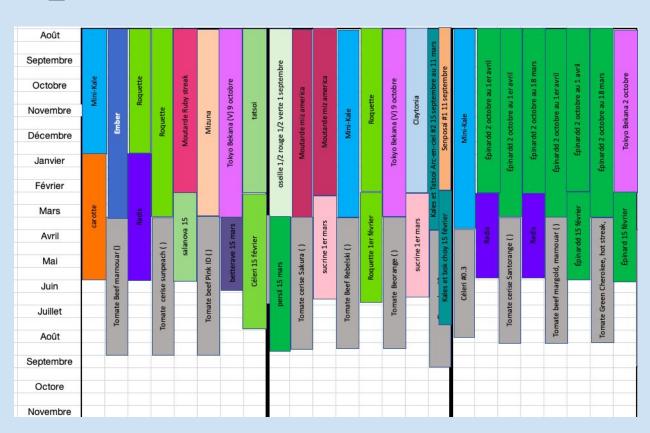

# Winning strategies

- Winter crop planning in April
- Weekly operating budget
- Sell vegetables before sowing them

# Tips for optimal yields

- Plant a greenhouse before September 15
- 2. Heat to 37°F (3°C)

3. Multiple-harvest vegetables

# Advanced tip

Several successions per bed

\_

Higher yields