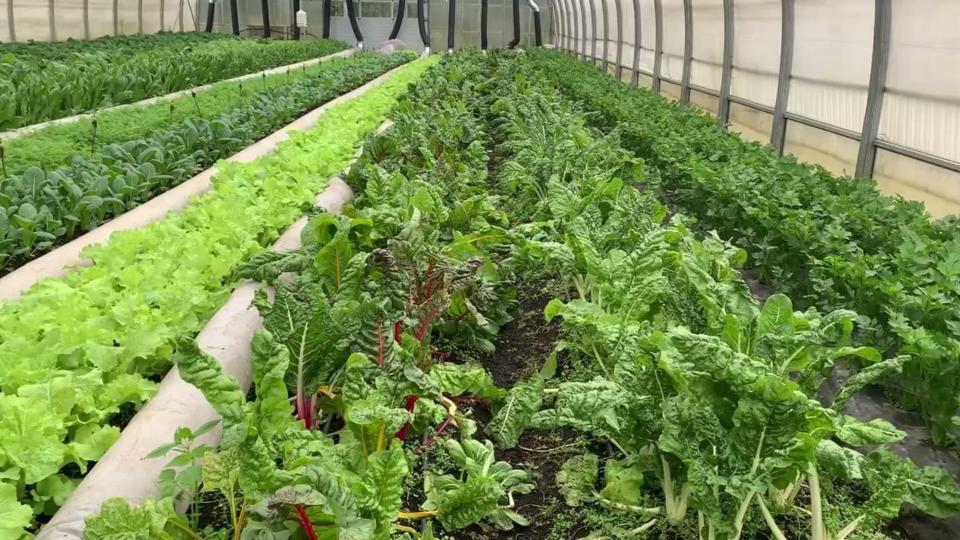

### **VERDURES D'HIVER**

### Mesclun de saison

Mélange de laitues, verdurettes et chicorée croquantes. Prélavé et prêt à servir.

En hiver, le mesclun inclut en alternance: tatsoī, mini kale, moutarde, mizuna, chou bekana, etc.