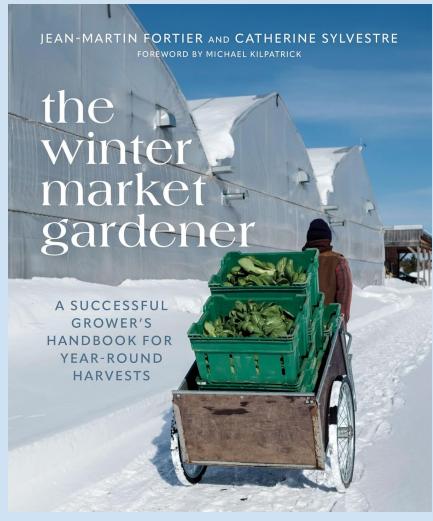

--|----------|
| Baskets     | 4000\$     | 4000\$ | O\$      |
| Restaurants | 3500\$     | 2500\$ | - 1000\$ |
| Energy      | 2500\$     | 2242\$ | - 257\$  |
| Labour      | 2560\$     | 2560\$ | O\$      |

# **Profitability calculation**

21 600'<sup>2</sup> 2 006 m<sup>2</sup>

Winter 2023-2024

| Dépenses        | Combien  | % des revenus |
|-----------------|----------|---------------|
| Energy          | 36 550\$ | 31%           |
| Labour          | 60 000\$ | 51%           |
| Other spendings | 13 000\$ | 11%           |
| Reste           | 9450\$   | 8%            |

Management included

Slim profit margin... Careful monitoring!



### THE **FARMER'S OFFICE**

TOOLS, TEMPLATES, AND SKILLS FOR STARTING, MANAGING, AND GROWING A SUCCESSFUL FARM BUSINESS

**JULIA SHANKS** 











-- 25% OFF with code NSP25 www.newsociety.com

# The future of winter production?

- Multi-farm baskets
- Year-round greenhouse consulting
- New emphasis on profitability VS only production techniques