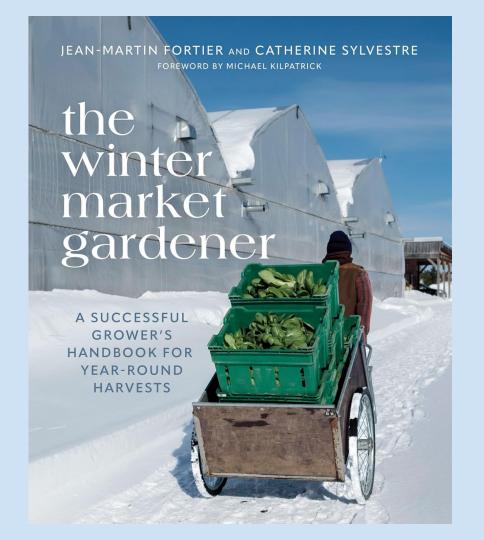

|----------|
| Baskets     | 4000\$     | 4000\$ | O\$      |
| Restaurants | 3500\$     | 2500\$ | - 1000\$ |
| Energy      | 2500\$     | 2242\$ | - 257\$  |
| Labour      | 2560\$     | 2560\$ | O\$      |

# **Profitability calculation**

21 600'<sup>2</sup> 2 006 m<sup>2</sup>

Winter 2023-2024

| Dépenses        | Combien  | % des revenus |
|-----------------|----------|---------------|
| Energy          | 36 550\$ | 31%           |
| Labour          | 60 000\$ | 51%           |
| Other spendings | 13 000\$ | 11%           |
| Reste           | 9450\$   | 8%            |

Management included

Slim profit margin... Careful monitoring!



### THE **FARMER'S OFFICE**

TOOLS, TEMPLATES, AND SKILLS FOR STARTING, MANAGING, AND GROWING A SUCCESSFUL FARM BUSINESS

**JULIA SHANKS** 











-- 25% OFF with code NSP25 www.newsociety.com

# The future of winter production?

- Multi-farm baskets
- Year-round greenhouse consulting
- New emphasis on profitability VS only production techniques