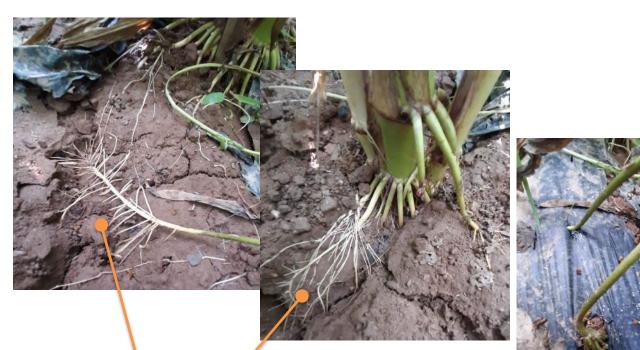

#### CORN

## **NI MODULA**<sup>®</sup>. Jet **FORIGO** READY TO FIT YOU

On mulched corn: extraordinary development of adventitious roots