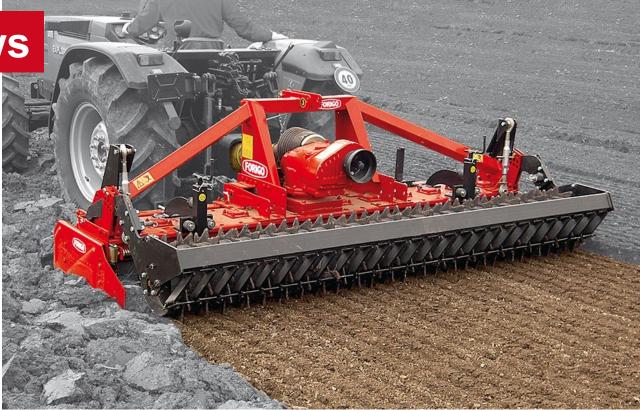

#### **Power Harrows**

#### Advantages:

It mills the soil and breaks the clods

- 2
- It does not change the structure of the soil

Level the field surface without forming the lower hard pan layer

Few tractor's power required in relation to its working width

Can work in wet soil conditions

Made in Haly

Ideal for winter and spring corns cultivations, soy and beet, vegetable crops too

Can be equipped with several rear roller type and various equipment for bed forming as well