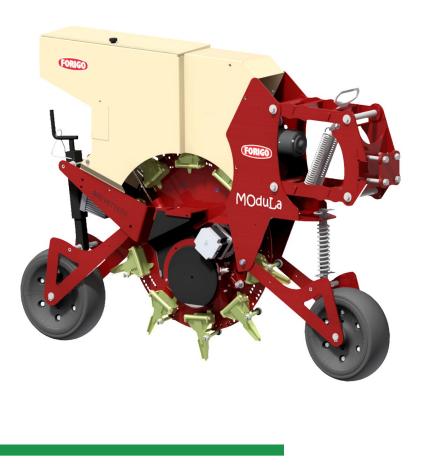

#### .▼. MODULA<sup>™</sup>

**Modula GO** seeds straight through the plastic film, which has been laid on the field already

**Modula Jet** is a complete system that allows to lay the plastic film down and seed through it.

## **J. MODULA**

- Fully electric
- Adjustable inline seeding distance
- Seeding distribution system integrated in each element
- Flexible seeding depth
- Electronic controlling system
- The plastic film must be well laid onto the field

#### READY TO FIT YOU

Electric motor for seeding cones rotation, proportional speed

Electric distributor with sensor, which synchronize the seed dosage into the seed cones