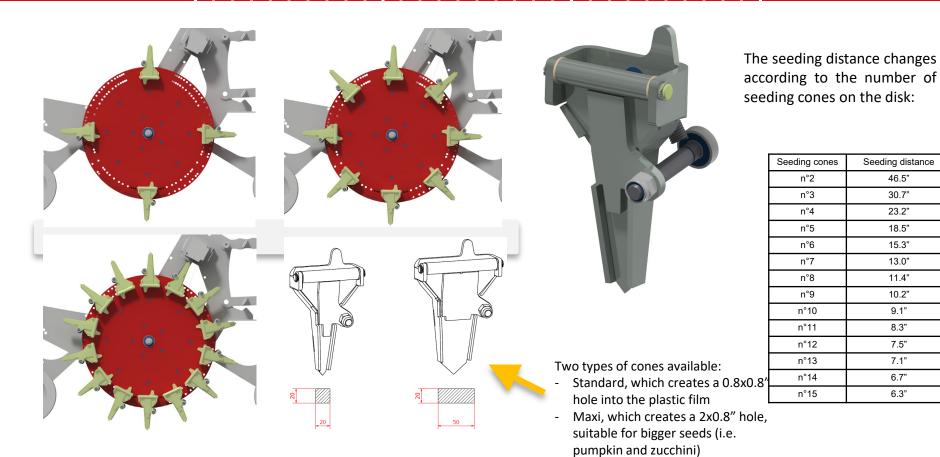

#### FORIGO **READY TO FIT YOU**

Seeding distance

46.5"

30.7"

23.2"

18.5"

15.3"

13.0"

11.4" 10.2"

9.1"

8.3"

7.5"

7.1"

6.7"

6.3"

### 

FORIGO READY TO FIT YOU

Two different models of Modula Jet available:

- Single Film Roll
- Double Film Roll