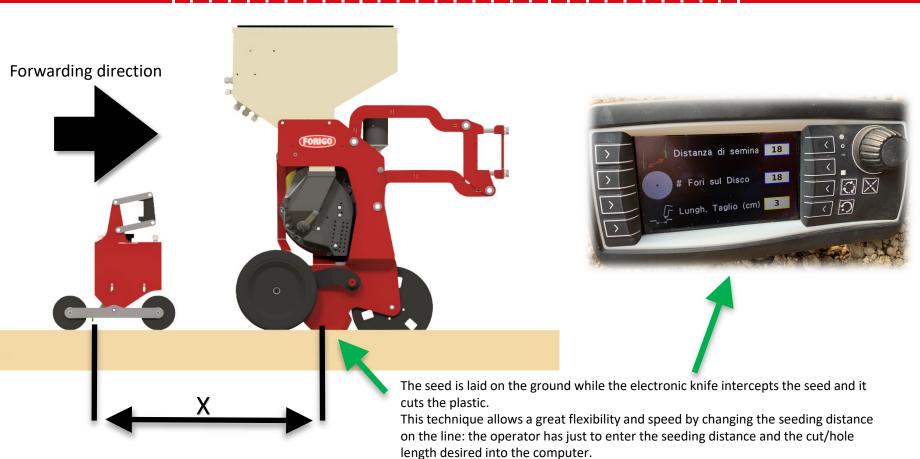

### FORIGO READY TO FIT YOU

NI) MODULA<sup>®</sup>.Jet

## **NI** MODULA<sup>™</sup>. Jet

- One-Pass Fully Electronic Precision Seeder & Plastic-layer
- High flexibility of seeding distances
- High flexibility of seeding depth