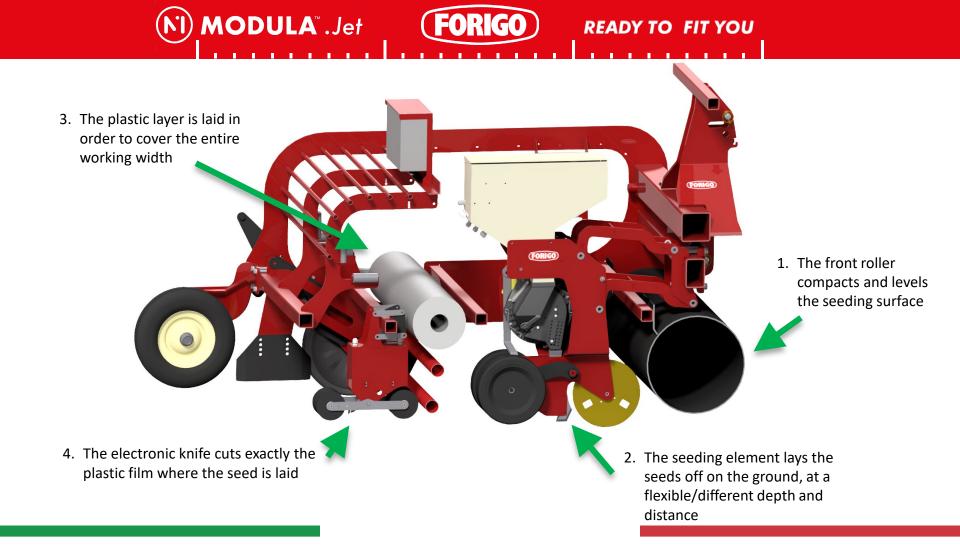

### FORIGO READY TO FIT YOU

NI) MODULA<sup>®</sup>.Jet

## **NI** MODULA<sup>™</sup>. Jet

- One-Pass Fully Electronic Precision Seeder & Plastic-layer
- High flexibility of seeding distances
- High flexibility of seeding depth