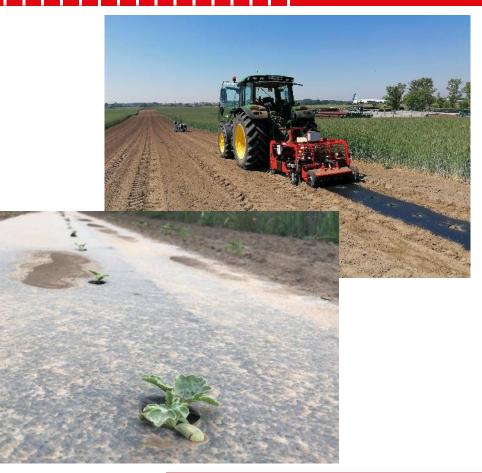

#### .▼. MODULA<sup>™</sup>

**Modula GO** seeds straight through the plastic film, which has been laid on the field already

**Modula Jet** is a complete system that allows to lay the plastic film down and seed through it.

## **NI** MODULA<sup>™</sup>. Jet

- One-Pass Fully Electronic Precision Seeder & Plastic-layer
- High flexibility of seeding distances
- High flexibility of seeding depth