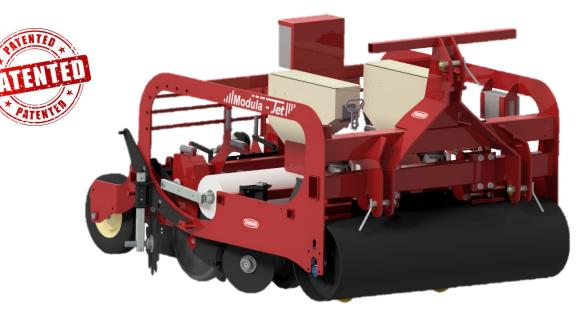

#### .▼. MODULA<sup>™</sup>

**Modula GO** seeds straight through the plastic film, which has been laid on the field already

**Modula Jet** is a complete system that allows to lay the plastic film down and seed through it.

## **NI** MODULA<sup>™</sup>. Jet

- One-Pass Fully Electronic Precision Seeder & Plastic-layer
- High flexibility of seeding distances
- High flexibility of seeding depth

### 

FORIGO READY TO FIT YOU

Two different models of Modula Jet available:

- Single Film Roll
- Double Film Roll