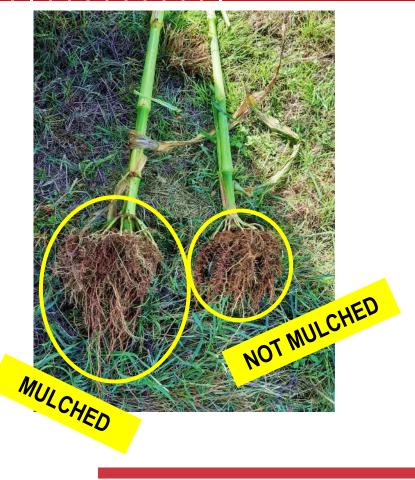

## **NI MODULA**<sup>®</sup>. Jet **FORIGO** READY TO FIT YOU

On mulched corn: extraordinary development of adventitious roots