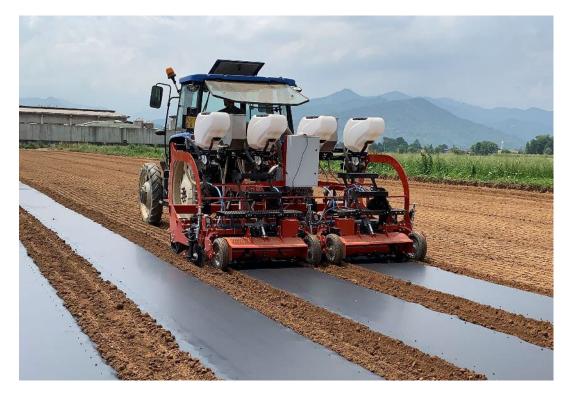

#### CORN

## **NI MODULA**<sup>®</sup>. Jet **FORIGO** READY TO FIT YOU

On mulched corn: extraordinary development of adventitious roots