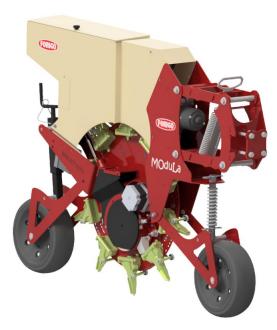

#### .▼. MODULA<sup>™</sup>

**Modula GO** seeds straight through the plastic film, which has been laid on the field already

**Modula Jet** is a complete system that allows to lay the plastic film down and seed through it.

## **J. MODULA**

- Fully electric
- Adjustable inline seeding distance
- Seeding distribution system integrated in each element
- Flexible seeding depth
- Electronic controlling system
- The plastic film must be well laid onto the field

#### READY TO FIT YOU

Electric motor for seeding cones rotation, proportional speed

Electric distributor with sensor, which synchronize the seed dosage into the seed cones