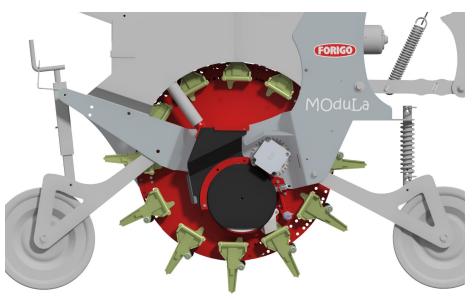

#### MODULA

#### FORIGO **READY TO FIT YOU**

Seeding distance

46.5"

30.7"

23.2"

18.5"

15.3"

13.0"

11.4" 10.2"

9.1"

8.3"

7.5"

7.1"

6.7"

6.3"