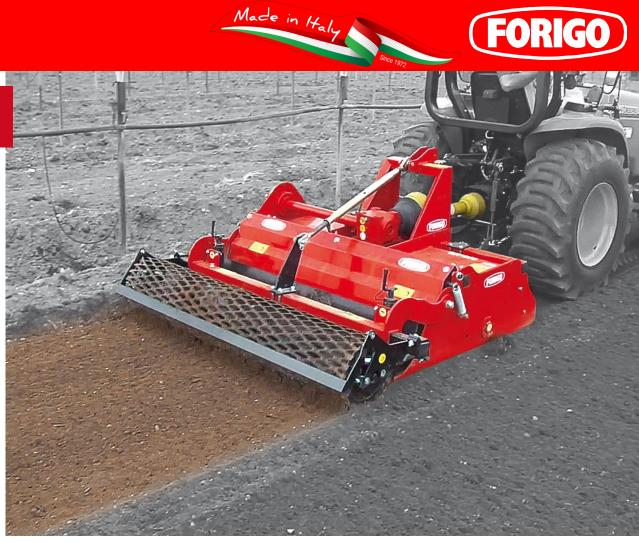

#### • STONE BURIER / REVERSE TILLER

#### **Stone Buriers**

Advantages:

It buries stones, hard clods, trash and crop residues

Excellent draining effect

3

1

2

It works the soil without modifying its structure

It can work in rough soils not previously cultivated

It leaves fine field surface, making seeding and transplanting operations easier

6 Ideal for vegetable crops such as tomato, lettuce, onion and baby leaf