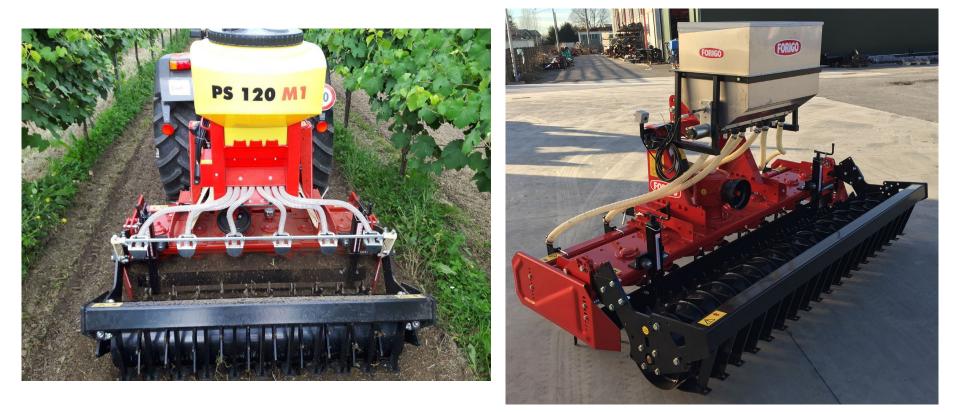

#### **Power Harrows**

#### Advantages:

It mills the soil and breaks the clods

- 2
- It does not change the structure of the soil

Level the field surface without forming the lower hard pan layer

Few tractor's power required in relation to its working width

Can work in wet soil conditions

Made in Haly

Ideal for winter and spring corns cultivations, soy and beet, vegetable crops too

Can be equipped with several rear roller type and various equipment for bed forming as well