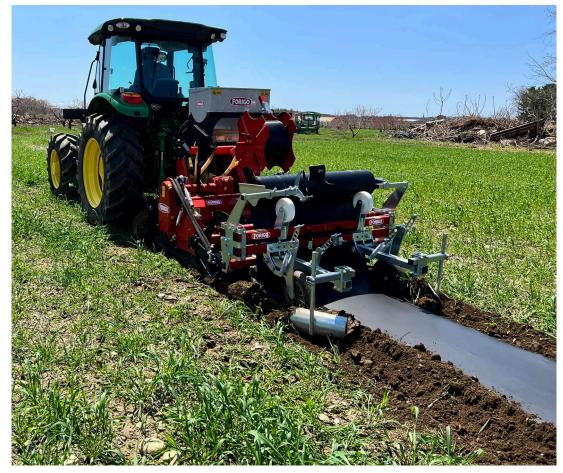

#### .▼. MODULA<sup>™</sup>

**Modula GO** seeds straight through the plastic film, which has been laid on the field already

**Modula Jet** is a complete system that allows to lay the plastic film down and seed through it.

## **J. MODULA**

- Fully electric
- Adjustable inline seeding distance
- Seeding distribution system integrated in each element
- Flexible seeding depth
- Electronic controlling system
- The plastic film must be well laid onto the field

## **NI** MODULA<sup>™</sup>. Jet

- One-Pass Fully Electronic Precision Seeder & Plastic-layer
- High flexibility of seeding distances
- High flexibility of seeding depth