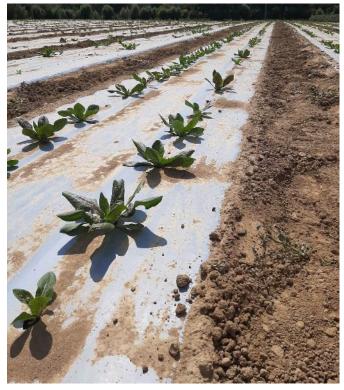

g distance

46.5"

30.7"

23.2"

18.5"

15.3"

13.0"

11.4" 10.2"

9.1"

8.3"

7.5"

7.1"

6.7"

6.3"





#### FORIGO READY TO FIT YOU







### FORIGO READY TO FIT YOU



NI) MODULA<sup>®</sup>.Jet

## **NI** MODULA<sup>™</sup>. Jet

- One-Pass Fully Electronic Precision Seeder & Plastic-layer
- High flexibility of seeding distances
- High flexibility of seeding depth





### 

FORIGO READY TO FIT YOU







Two different models of Modula Jet available:

- Single Film Roll
- Double Film Roll

## NI MODULA Jet FORIGO READY TO FIT YOU

#### CORN





## **NI MODULA**<sup>®</sup>. Jet **FORIGO** READY TO FIT YOU





On mulched corn: extraordinary development of adventitious roots

### NI MODULA Jet FORIGO READY TO FIT YOU









READY TO FIT YOU

#### WATERMELON







#### RADICCHIO







READY TO FIT YOU



# THANK YOU !