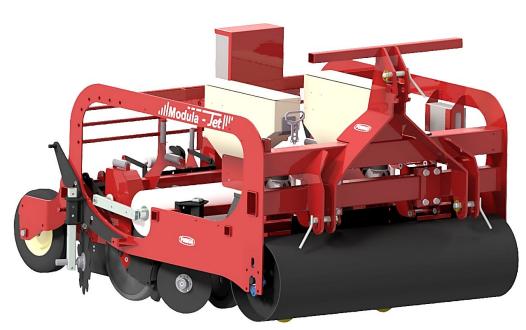

## **NI** MODULA<sup>™</sup>. Jet

- One-Pass Fully Electronic Precision Seeder & Plastic-layer
- High flexibility of seeding distances
- High flexibility of seeding depth

### 

FORIGO READY TO FIT YOU

Two different models of Modula Jet available:

- Single Film Roll
- Double Film Roll