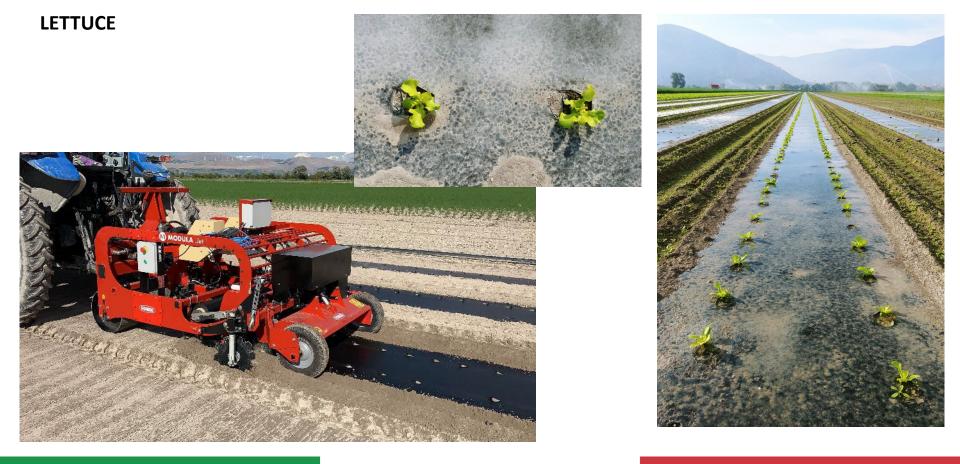

23.2"

18.5"

15.3"

13.0"

11.4" 10.2"

9.1"

8.3"

7.5"

7.1"

6.7"

6.3"





#### FORIGO READY TO FIT YOU







### FORIGO READY TO FIT YOU



NI) MODULA<sup>®</sup>.Jet

## **NI** MODULA<sup>™</sup>. Jet

- One-Pass Fully Electronic Precision Seeder & Plastic-layer
- High flexibility of seeding distances
- High flexibility of seeding depth





### 

FORIGO READY TO FIT YOU







Two different models of Modula Jet available:

- Single Film Roll
- Double Film Roll

## NI MODULA Jet FORIGO READY TO FIT YOU

#### CORN





## **NI MODULA**<sup>®</sup>. Jet **FORIGO** READY TO FIT YOU





On mulched corn: extraordinary development of adventitious roots

### NI MODULA Jet FORIGO READY TO FIT YOU









READY TO FIT YOU

#### WATERMELON







#### RADICCHIO







READY TO FIT YOU



# THANK YOU !