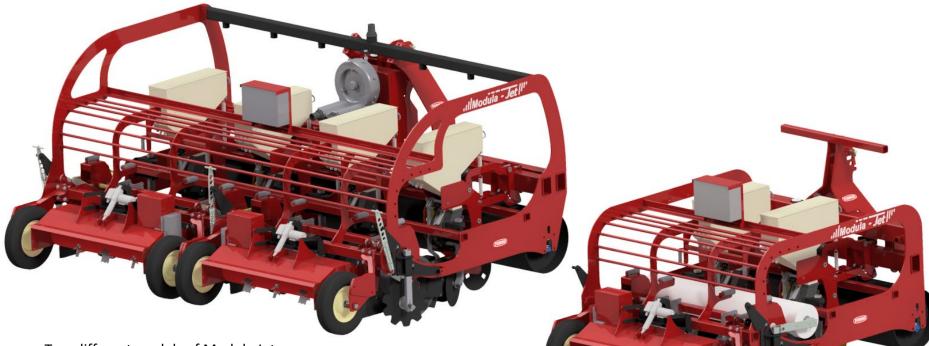

### 

FORIGO READY TO FIT YOU

Two different models of Modula Jet available:

- Single Film Roll
- Double Film Roll