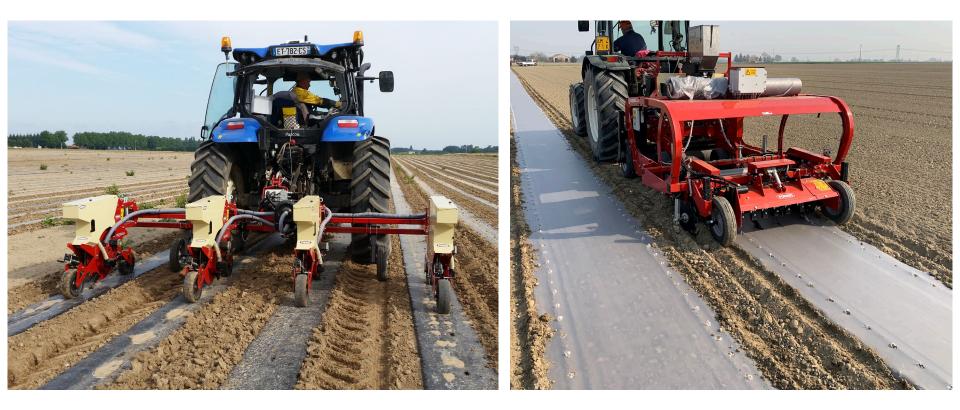

#### .▼. MODULA<sup>™</sup>

**Modula GO** seeds straight through the plastic film, which has been laid on the field already

**Modula Jet** is a complete system that allows to lay the plastic film down and seed through it.

## **J. MODULA**

- Fully electric
- Adjustable inline seeding distance
- Seeding distribution system integrated in each element
- Flexible seeding depth
- Electronic controlling system
- The plastic film must be well laid onto the field

## **NI** MODULA<sup>™</sup>. Jet

- One-Pass Fully Electronic Precision Seeder & Plastic-layer
- High flexibility of seeding distances
- High flexibility of seeding depth