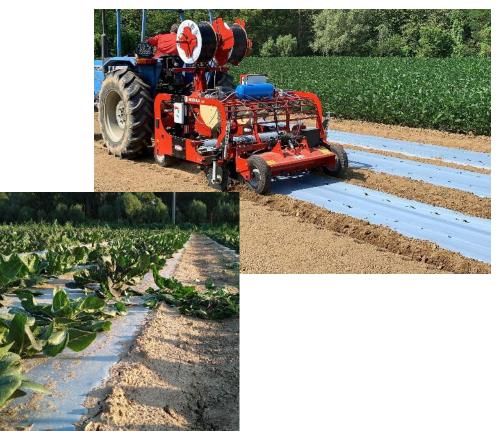

distance

46.5"

30.7"

23.2"

18.5"

15.3"

13.0"

11.4" 10.2"

9.1"

8.3"

7.5"

7.1"

6.7"

6.3"





#### FORIGO READY TO FIT YOU







### FORIGO READY TO FIT YOU



NI) MODULA<sup>®</sup>.Jet

## **NI** MODULA<sup>™</sup>. Jet

- One-Pass Fully Electronic Precision Seeder & Plastic-layer
- High flexibility of seeding distances
- High flexibility of seeding depth





### 

FORIGO READY TO FIT YOU







Two different models of Modula Jet available:

- Single Film Roll
- Double Film Roll

## NI MODULA Jet FORIGO READY TO FIT YOU

#### CORN





## **NI MODULA**<sup>®</sup>. Jet **FORIGO** READY TO FIT YOU





On mulched corn: extraordinary development of adventitious roots

### NI MODULA Jet FORIGO READY TO FIT YOU









READY TO FIT YOU

#### WATERMELON







#### RADICCHIO







READY TO FIT YOU



# THANK YOU !