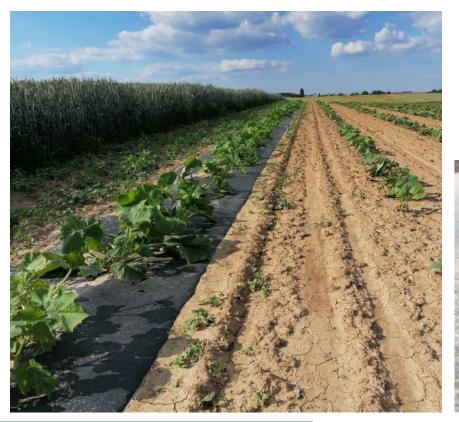

Y TO FIT YOU**

Seeding distance

46.5"

30.7"

23.2"

18.5"

15.3"

13.0"

11.4" 10.2"

9.1"

8.3"

7.5"

7.1"

6.7"

6.3"





#### FORIGO READY TO FIT YOU







### FORIGO READY TO FIT YOU



NI) MODULA<sup>®</sup>.Jet

## **NI** MODULA<sup>™</sup>. Jet

- One-Pass Fully Electronic Precision Seeder & Plastic-layer
- High flexibility of seeding distances
- High flexibility of seeding depth





### 

FORIGO READY TO FIT YOU







Two different models of Modula Jet available:

- Single Film Roll
- Double Film Roll

## NI MODULA Jet FORIGO READY TO FIT YOU

#### CORN





## **NI MODULA**<sup>®</sup>. Jet **FORIGO** READY TO FIT YOU





On mulched corn: extraordinary development of adventitious roots

### NI MODULA Jet FORIGO READY TO FIT YOU









READY TO FIT YOU

#### WATERMELON







#### RADICCHIO







READY TO FIT YOU



# THANK YOU !