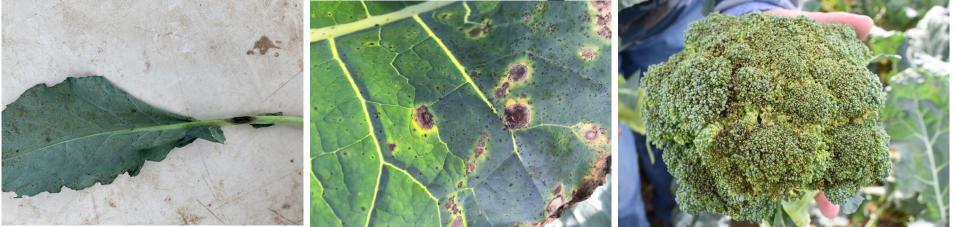

### **Brassica Alternaria Management Strategies**

- 1. <u>Cultural Controls</u>: Variety selection (domed crowns), crop rotation, plant spacing, drip irrigation
- 2. <u>Chemical Controls</u>: Biofungicides, biorationals, sanitizers, copper formulations
- 3. <u>Integrated Management</u>: Combining the aforementioned cultural and chemical control tactics

### **2022 Broccoli Biofungicide AUDPC Values**

### **Crown Disease Severity Ratings**