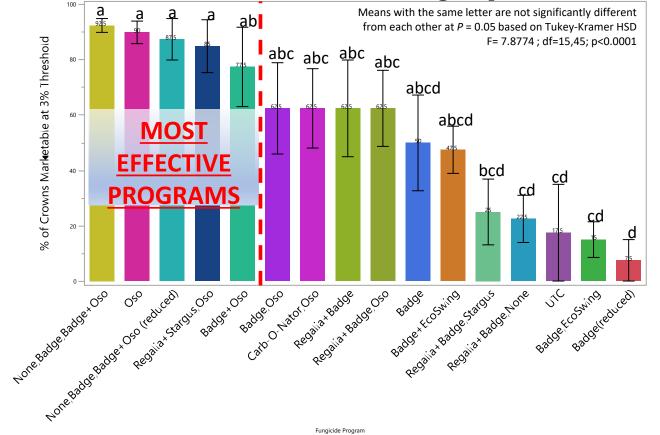

### **Marketable Crowns at 3% Visual Symptoms Threshold**

### **Fungicide Programs for Reducing Brassica Alternaria Severity:**

- Programs with Oso (polyoxin D zinc salt, Certis USA) at 6.5 fl oz/ac significantly reduced Alternaria severity and increased marketable yield
- Reducing the applications from 7 to 3 did not result in decreased control in 2022 (dry year) when using Oso
- Rotate Oso with Badge (1.8 lbs/ac) or tank mix of Stargus (3 qt/ac) + Regalia (2 qt/ac) for resistance management