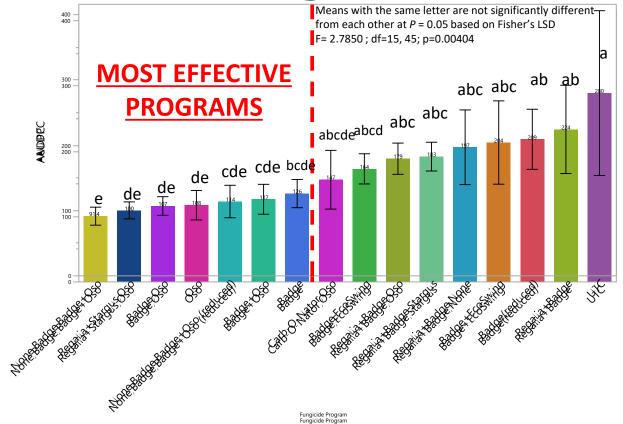

### **2022 Broccoli Biofungicide AUDPC Values**

### **Fungicide Programs for Reducing Brassica Alternaria Severity:**

- Programs with Oso (polyoxin D zinc salt, Certis USA) at 6.5 fl oz/ac significantly reduced Alternaria severity and increased marketable yield
- Reducing the applications from 7 to 3 did not result in decreased control in 2022 (dry year) when using Oso
- Rotate Oso with Badge (1.8 lbs/ac) or tank mix of Stargus (3 qt/ac) + Regalia (2 qt/ac) for resistance management