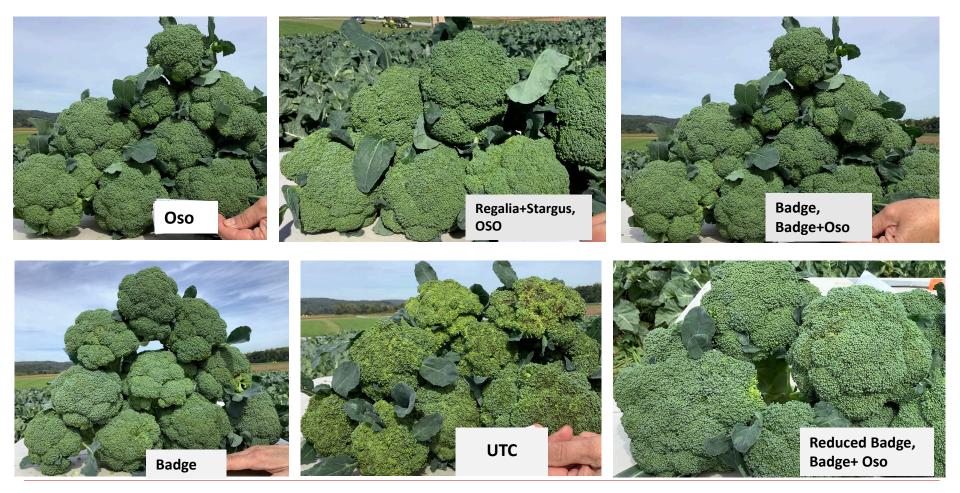

### **Fungicide Programs for Reducing Brassica Alternaria Severity:**

- Programs with Oso (polyoxin D zinc salt, Certis USA) at 6.5 fl oz/ac significantly reduced Alternaria severity and increased marketable yield
- Reducing the applications from 7 to 3 did not result in decreased control in 2022 (dry year) when using Oso
- Rotate Oso with Badge (1.8 lbs/ac) or tank mix of Stargus (3 qt/ac) + Regalia (2 qt/ac) for resistance management