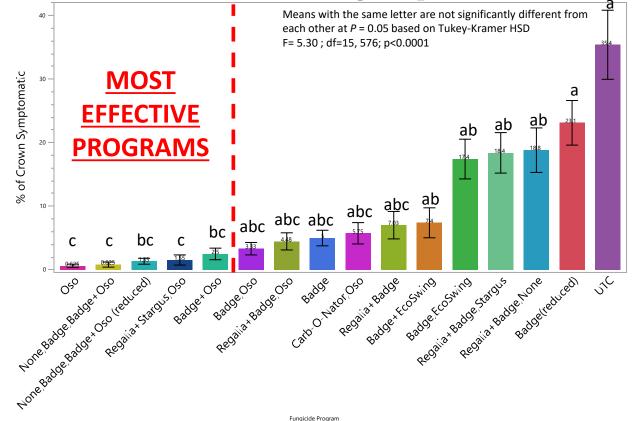

### **Crown Disease Severity Ratings**

### **Fungicide Programs for Reducing Brassica Alternaria Severity:**

- Programs with Oso (polyoxin D zinc salt, Certis USA) at 6.5 fl oz/ac significantly reduced Alternaria severity and increased marketable yield
- Reducing the applications from 7 to 3 did not result in decreased control in 2022 (dry year) when using Oso
- Rotate Oso with Badge (1.8 lbs/ac) or tank mix of Stargus (3 qt/ac) + Regalia (2 qt/ac) for resistance management