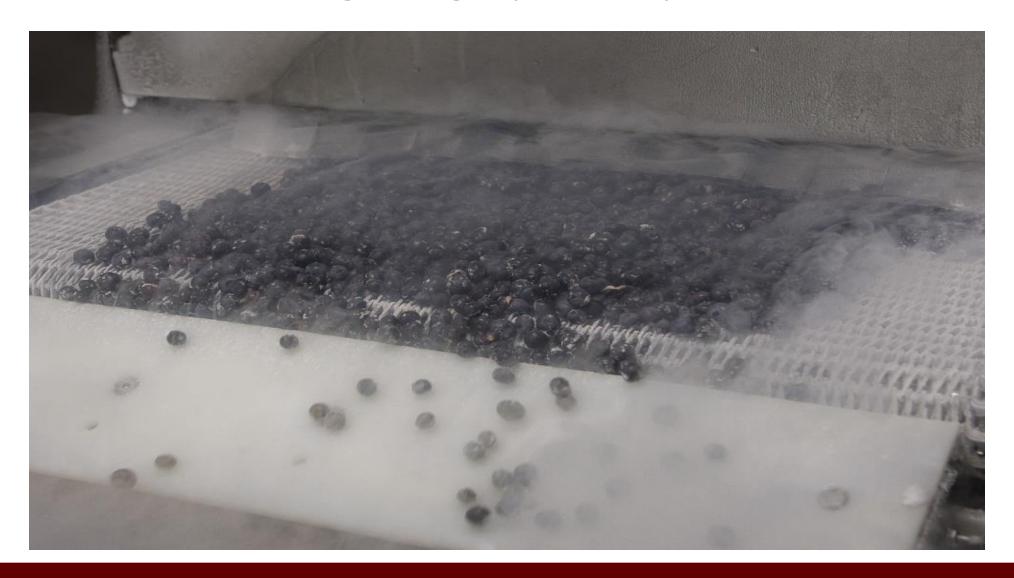

# Blueberries Process Optimization

# Process Optimization – Lessons Learned

- Developing optimal IQF processes depend on many factors, such as
  - Water content of product
  - Temperature of product before it is loaded into the liquid nitrogen freezing tunnel
  - Size and shape of product
  - Temperature of frozen storage