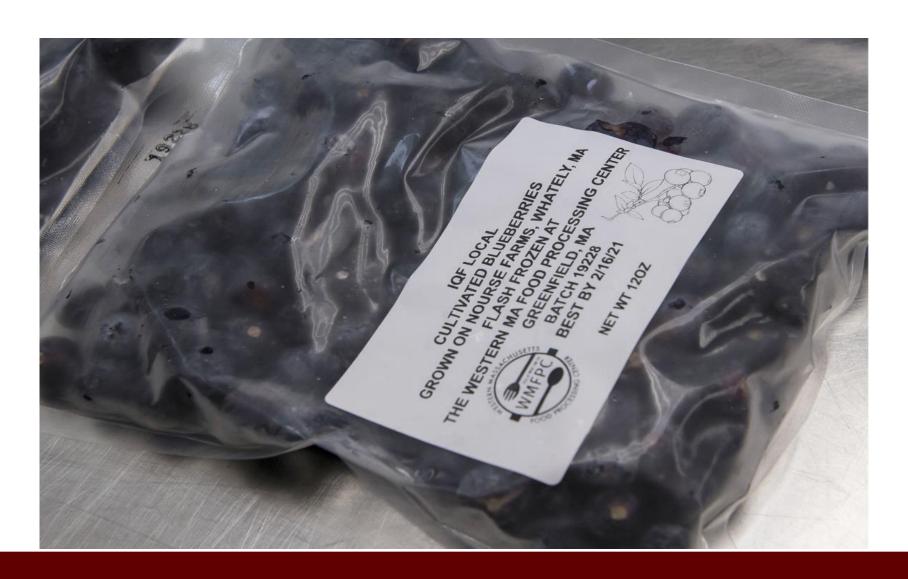

Option 2

Price

\$3.75

Frozen Blueberries NET WI. 12 02

Grown

in the Northeast

Frozen

Bought From Supermarket (Chain or Independent that sells only food)