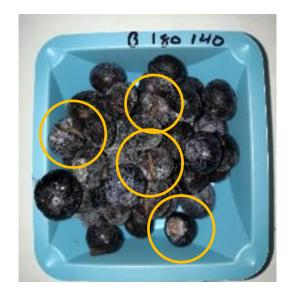

#### **Analysis**

- Variants: Temperature vs Time
- Quality attributes:
  - Texture Polyphenols
  - Color
     Appearance
    - Drip Loss

# Appearance

150s, -120F

180s, -120F

180s, -140F

# Process Optimization – Lessons Learned

- Developing optimal IQF processes depend on many factors, such as
  - Water content of product
  - Temperature of product before it is loaded into the liquid nitrogen freezing tunnel
  - Size and shape of product
  - Temperature of frozen storage

**Take-away:** Getting high-quality frozen product is complicated!

- Have to find the "sweet spot"!
- Ask Amanda about this!