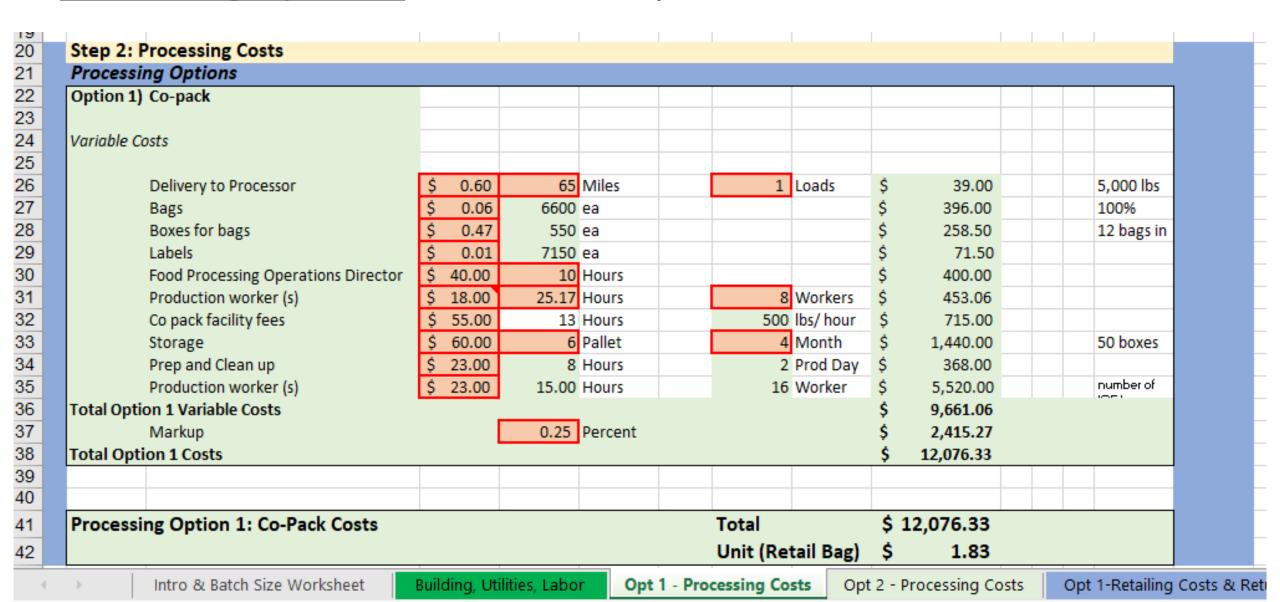

#### Processing Option 1. Hire a facility to Co-Pack

#### Processing Option 2.

Invest in On-farm equipment to process

| _                        |                                                 |              |                  |             |               |            |           |                |           |              |                |                                              |
|--------------------------|-------------------------------------------------|--------------|------------------|-------------|---------------|------------|-----------|----------------|-----------|--------------|----------------|----------------------------------------------|
| Step 2: Processing Costs |                                                 |              |                  |             |               |            |           |                |           |              |                |                                              |
|                          | cessing Options                                 |              |                  |             |               |            |           |                |           |              |                |                                              |
| Opt                      | ion 2) Farm-Operated Processing                 |              |                  |             |               |            |           |                |           |              |                |                                              |
| Cos                      | ets                                             |              |                  |             |               |            |           |                |           |              |                |                                              |
| F                        | ixed                                            |              |                  |             |               |            |           |                |           |              |                |                                              |
|                          |                                                 |              | Number           |             |               |            |           | Depreciation   | Salvage   | Days         | Equipment      |                                              |
|                          | Equipment                                       | Value/Cost   | Used             |             |               |            |           | straight line) | Value     | used/yr      | Useful Life    | Hours used per day                           |
|                          | <del></del>                                     |              |                  |             |               |            |           |                |           |              |                |                                              |
|                          | IQF                                             | \$ 20,000.00 |                  | ea          |               |            | \$        | 9.62           | \$ 10,000 | 52           |                |                                              |
|                          | IQF Dual Pack Table & Scales                    | \$ 5,870.00  | 1                | ea          |               |            | \$        | 16.13          | \$ -      | 52           |                |                                              |
|                          | Electric Pallet Jack                            | \$ 2,200.00  | 1                | ea          |               |            | \$        | 3.85           | \$ 1,200  | 52           |                |                                              |
|                          | Check weight filler                             | \$ 9,457.00  | 1                | ea          |               |            | \$        | 19.07          | \$ 4,500  | 52           |                |                                              |
|                          | Band Sealer                                     | \$ 1,602.00  | 1                | ea          |               |            | \$        | 4.24           |           | 52           |                |                                              |
|                          | Prep table                                      | \$ 700.00    | 3                | ea          |               |            | \$        | 2.69           | \$ -      | 52           | 15             |                                              |
|                          | Utility Cart                                    | \$ 129.00    | 2                | ea          |               |            | \$        | 2.48           | \$ -      | 52           |                |                                              |
|                          | Brute                                           | \$ 35.00     | 6                | ea          |               |            | \$        | 2.02           | \$ -      | 52           |                |                                              |
|                          | Spinner centrifuge                              | \$ 2,330.07  | 1                | ea          |               |            | \$        | 3.19           | \$ 1,500  | 52           |                |                                              |
|                          | Basket for Spinner                              | \$ 260.37    | 1                | ea          |               |            | \$        | 2.50           | \$ -      | 52           |                |                                              |
|                          | Dunk tank                                       | \$ 5,300.00  | 1                | ea          |               |            | \$        | 3.59           | \$ 2,500  | 52           |                |                                              |
|                          | Baskets for dunk tank                           | \$ 310.00    | 4                | ea          |               |            | \$        | 4.77           | \$ -      | 52           |                |                                              |
|                          | Label printer 1                                 | \$ 400.00    | 1                | ea          |               |            | \$        | 2.40           | \$ 150    | 52           |                |                                              |
|                          | Label printer 2                                 | \$ 150.00    | 1                | ea          |               |            | \$        | 0.38           | \$ 50     | 52           | 5              | 8                                            |
|                          | Total Equipment and Depreciation <sup>1</sup>   | \$ 51,377.44 |                  |             |               |            | \$        | 76.93          |           |              |                |                                              |
|                          | Total Equipment Interest/Opp. Cost <sup>2</sup> |              | Monthly          |             |               |            | \$        | 12.84          |           |              | 6%             | Interest Rate/Opportunity Cost of Investment |
|                          | Equipment Maintence/repair <sup>3</sup>         | \$ 1,750.00  |                  |             |               |            | Ś         | 87.50          |           |              |                |                                              |
|                          |                                                 | \$ 1,730.00  | IVIOITETITY      |             |               |            |           |                |           |              |                |                                              |
|                          | Equipment/ Operation Day Total                  |              |                  |             |               |            | \$        | 177.27         |           |              |                |                                              |
|                          | Port disease a surface                          |              |                  | 1119        |               |            |           | T 1            |           |              |                |                                              |
|                          | Building & Utilities                            | Costs        | Quantity         | Unit        | Quantity      | Unit       |           | Total          |           |              |                | Notes                                        |
|                          | WMFPC Building Total                            | \$ 439.80    | 20               | Daily       | 2             |            | \$        | 879.59         |           |              |                |                                              |
|                          | Water/sewer                                     | \$ 25.00     | 20               | Daily       | 2             |            | \$        | 2.50           |           |              | is section car | be amended in Building, Utilities, Labor     |
|                          | Electric                                        | \$ 129.17    | 20               | Daily       |               | Prod Day   | \$        | 12.92          |           | tab          |                |                                              |
|                          | Gas (Hot Water)                                 | \$ 45.83     | 20               | Daily       | 2             |            | \$        | 4.58           |           |              |                |                                              |
|                          | Trash Removal                                   | \$ 37.50     | 20               | Daily       | 2             |            | \$        | 3.75           |           |              |                |                                              |
|                          | Cleaning Supplies                               | \$ 29.17     | 20               | Daily       | 2             |            | \$        | 2.92           |           |              |                |                                              |
|                          | Laundry Service                                 | \$ 20.83     | 20               | Daily       | 2             | Prod Day   | \$        | 2.08           |           |              |                |                                              |
|                          | Other supplies                                  | \$ 21.11     | 20               | Daily       | 2             | Prod Day   | \$        | 2.11           |           |              |                |                                              |
|                          | Pest Control                                    | \$ 11.00     | 20               | Daily       | 2             | Prod Day   | \$        | 1.10           |           |              |                |                                              |
|                          | Batch Overhead total                            |              |                  |             |               |            | \$        | 911.55         |           | Daily Overl  | head Total     | \$ 29.95                                     |
| Tota                     | l Option 2 Fixed Costs                          |              |                  |             |               |            |           |                |           |              |                |                                              |
|                          |                                                 |              |                  | Batch Rate  | •             | \$         | 2,896.25  |                |           |              |                |                                              |
|                          |                                                 | Per Unit \$  |                  |             | 0.44          |            |           |                |           |              |                |                                              |
| Vari                     | able_                                           |              |                  |             |               |            |           |                |           |              |                |                                              |
|                          | Ingredients                                     | Costs        | Quantity         | Unit        | Quantity      | Unit       |           | Total          |           |              |                | Notes                                        |
|                          |                                                 |              |                  |             |               |            |           |                |           |              |                |                                              |
|                          | Liquid Nitrogen                                 | \$ 0.13      | 4,950            | per pound p | rocessed      |            | \$        | 653.40         |           |              |                |                                              |
|                          | Sandidate                                       | \$ 2.28      | 4                | per 500 pou | nds processed |            | \$        | 9.12           |           |              |                |                                              |
|                          | Ingredients Total                               |              |                  |             |               |            | \$        | 662.52         |           |              |                |                                              |
| ingredients rotal        |                                                 |              |                  |             |               |            |           |                |           |              |                |                                              |
| Supplies Costs           |                                                 |              |                  | Unit        | Quantity      | Unit       |           | Total          |           |              |                | Notes                                        |
|                          | Bags                                            | \$ 0.06      | Quantity<br>6600 | ea          |               |            | \$        | 396.00         |           |              |                | 100% retail, 12oz bags                       |
|                          | Boxes for bags                                  | \$ 0.47      | 550              | ea          |               |            | \$        | 258.50         |           |              |                | 12 bags in each box                          |
|                          | Labels                                          | \$ 0.01      | 7150             | ea          |               |            | \$        | 71.50          |           |              |                | -                                            |
|                          | Hairnets                                        | \$ 0.03      | 2                | ea          |               |            | \$        | 0.06           |           |              |                |                                              |
|                          | Beard Nets                                      | \$ 0.02      | 1                | ea          |               |            | \$        | 0.02           |           |              |                |                                              |
|                          | Gloves                                          | \$ 0.12      | 4                | ea          |               |            | \$        | 0.48           |           |              |                |                                              |
|                          | Heavy duty edge protectors                      | \$ 3.40      | 4                | ea          |               |            | \$        | 13.60          |           |              |                |                                              |
|                          | Storage                                         | \$ 60.00     | 10               | Pallet      | 4             | Month      | \$        | 2,444.44       |           |              |                | 54 boxes per pallet                          |
|                          | Supplies total                                  |              |                  |             |               |            | Ś         | 3,184.60       |           |              |                |                                              |
|                          |                                                 | Costs        | Quantity         | Unit        | Quantity      | Unit       | -         | Total          |           |              |                | Notes                                        |
|                          | Wages                                           |              |                  |             |               |            |           |                |           |              |                |                                              |
|                          | Administrative Overhead                         | \$ 384.00    | 1                | Daily       | 2             | Prod Day   | Ś         | 768.00         |           | Costs in thi | is section car | be amended in Building, Utilities, Labor     |
|                          | Prep and Clean up                               | \$ 136.40    | 1                | Daily       |               | Prod Day   |           | 272.81         |           | tab          | 2201           | ,,                                           |
|                          | Production workers                              | \$ 402.77    | 1                | _Daily      |               | Prod Day   |           | 805.54         |           |              |                |                                              |
|                          | Fringe                                          | + 402.77     |                  | Rate        |               | ou buy     | \$        | 738.54         |           |              |                |                                              |
|                          |                                                 |              | 40%              | nate        |               |            |           |                |           |              |                |                                              |
|                          | Wages total                                     |              |                  |             |               |            | \$        | 3,618.83       |           |              |                |                                              |
| T-4                      | I Ontion 2 Variable Costs                       |              |                  |             |               | Potel Det  |           |                |           |              |                |                                              |
| Tota                     | l Option 2 Variable Costs                       |              |                  |             |               | Batch Rate |           | 7,465.96       |           |              |                |                                              |
| Total                    | Ontion 2 Costs                                  |              |                  |             |               | Per Unit   | <u>\$</u> | 1.13           | -         |              |                |                                              |
| Total Option 2 Costs     |                                                 |              |                  |             |               |            |           | 10,362.21      |           |              |                |                                              |
| Pro                      | cessing Option 2: On-Farm Costs                 | Total        |                  | \$          | \$ 10,362.21  |            |           |                |           |              |                |                                              |
|                          |                                                 |              |                  |             | Unit (Re      | tail Bag)  | \$        | 1.57           |           |              |                |                                              |
|                          |                                                 |              |                  |             |               |            |           |                | •         |              | •              |                                              |