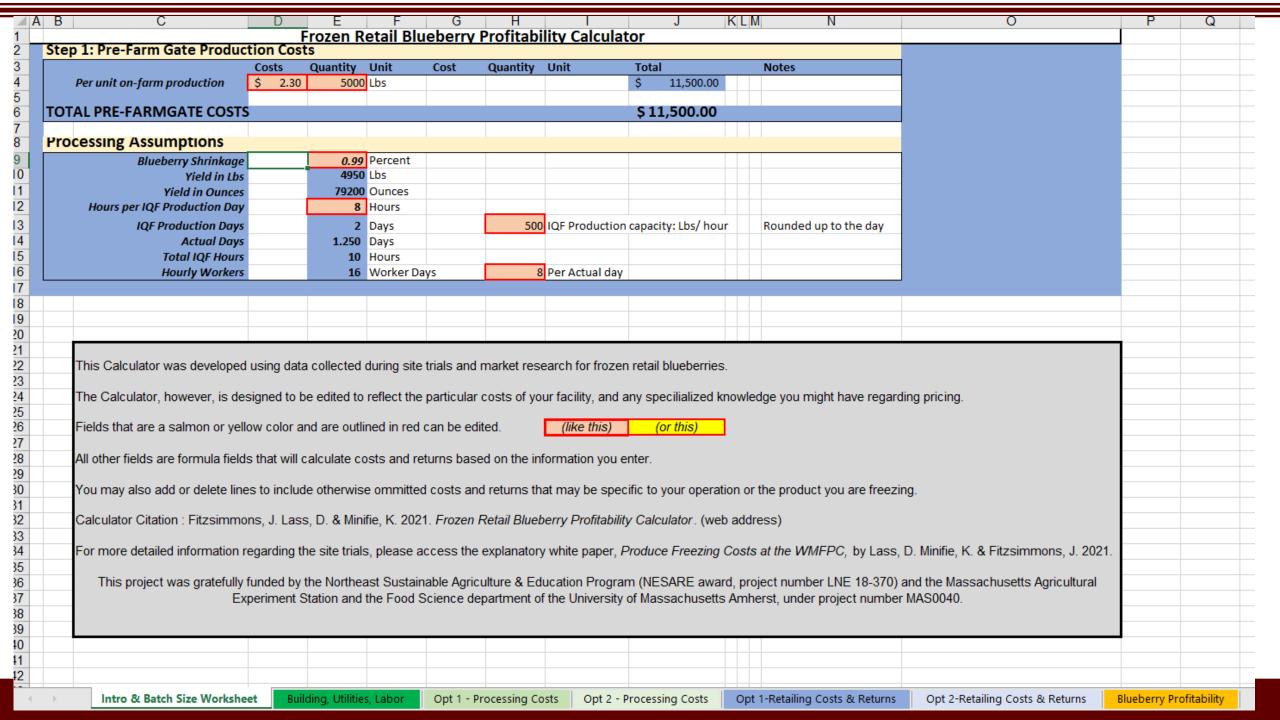

# Profitability Calculator

#### Processing Option 2.

Invest in On-farm equipment to process

| _                        |                                                 |              |                  |             |               |            |           |                |           |              |                |                                              |
|--------------------------|-------------------------------------------------|--------------|------------------|-------------|---------------|------------|-----------|----------------|-----------|--------------|----------------|----------------------------------------------|
| Step 2: Processing Costs |                                                 |              |                  |             |               |            |           |                |           |              |                |                                              |
|                          | cessing Options                                 |              |                  |             |               |            |           |                |           |              |                |                                              |
| Opt                      | ion 2) Farm-Operated Processing                 |              |                  |             |               |            |           |                |           |              |                |                                              |
| Cos                      | ets                                             |              |                  |             |               |            |           |                |           |              |                |                                              |
| F                        | ixed                                            |              |                  |             |               |            |           |                |           |              |                |                                              |
|                          |                                                 |              | Number           |             |               |            |           | Depreciation   | Salvage   | Days         | Equipment      |                                              |
|                          | Equipment                                       | Value/Cost   | Used             |             |               |            |           | straight line) | Value     | used/yr      | Useful Life    | Hours used per day                           |
|                          | <del></del>                                     |              |                  |             |               |            |           |                |           |              |                |                                              |
|                          | IQF                                             | \$ 20,000.00 |                  | ea          |               |            | \$        | 9.62           | \$ 10,000 | 52           |                |                                              |
|                          | IQF Dual Pack Table & Scales                    | \$ 5,870.00  | 1                | ea          |               |            | \$        | 16.13          | \$ -      | 52           |                |                                              |
|                          | Electric Pallet Jack                            | \$ 2,200.00  | 1                | ea          |               |            | \$        | 3.85           | \$ 1,200  | 52           |                |                                              |
|                          | Check weight filler                             | \$ 9,457.00  | 1                | ea          |               |            | \$        | 19.07          | \$ 4,500  | 52           |                |                                              |
|                          | Band Sealer                                     | \$ 1,602.00  | 1                | ea          |               |            | \$        | 4.24           |           | 52           |                |                                              |
|                          | Prep table                                      | \$ 700.00    | 3                | ea          |               |            | \$        | 2.69           | \$ -      | 52           | 15             |                                              |
|                          | Utility Cart                                    | \$ 129.00    | 2                | ea          |               |            | \$        | 2.48           | \$ -      | 52           |                |                                              |
|                          | Brute                                           | \$ 35.00     | 6                | ea          |               |            | \$        | 2.02           | \$ -      | 52           |                |                                              |
|                          | Spinner centrifuge                              | \$ 2,330.07  | 1                | ea          |               |            | \$        | 3.19           | \$ 1,500  | 52           |                |                                              |
|                          | Basket for Spinner                              | \$ 260.37    | 1                | ea          |               |            | \$        | 2.50           | \$ -      | 52           |                |                                              |
|                          | Dunk tank                                       | \$ 5,300.00  | 1                | ea          |               |            | \$        | 3.59           | \$ 2,500  | 52           |                |                                              |
|                          | Baskets for dunk tank                           | \$ 310.00    | 4                | ea          |               |            | \$        | 4.77           | \$ -      | 52           |                |                                              |
|                          | Label printer 1                                 | \$ 400.00    | 1                | ea          |               |            | \$        | 2.40           | \$ 150    | 52           |                |                                              |
|                          | Label printer 2                                 | \$ 150.00    | 1                | ea          |               |            | \$        | 0.38           | \$ 50     | 52           | 5              | 8                                            |
|                          | Total Equipment and Depreciation <sup>1</sup>   | \$ 51,377.44 |                  |             |               |            | \$        | 76.93          |           |              |                |                                              |
|                          | Total Equipment Interest/Opp. Cost <sup>2</sup> |              | Monthly          |             |               |            | \$        | 12.84          |           |              | 6%             | Interest Rate/Opportunity Cost of Investment |
|                          | Equipment Maintence/repair <sup>3</sup>         | \$ 1,750.00  |                  |             |               |            | Ś         | 87.50          |           |              |                |                                              |
|                          |                                                 | \$ 1,730.00  | IVIOITETITY      |             |               |            |           |                |           |              |                |                                              |
|                          | Equipment/ Operation Day Total                  |              |                  |             |               |            | \$        | 177.27         |           |              |                |                                              |
|                          | Port disease a surface                          |              |                  | 1119        |               |            |           | T 1            |           |              |                |                                              |
|                          | Building & Utilities                            | Costs        | Quantity         | Unit        | Quantity      | Unit       |           | Total          |           |              |                | Notes                                        |
|                          | WMFPC Building Total                            | \$ 439.80    | 20               | Daily       | 2             |            | \$        | 879.59         |           |              |                |                                              |
|                          | Water/sewer                                     | \$ 25.00     | 20               | Daily       | 2             |            | \$        | 2.50           |           |              | is section car | be amended in Building, Utilities, Labor     |
|                          | Electric                                        | \$ 129.17    | 20               | Daily       |               | Prod Day   | \$        | 12.92          |           | tab          |                |                                              |
|                          | Gas (Hot Water)                                 | \$ 45.83     | 20               | Daily       | 2             |            | \$        | 4.58           |           |              |                |                                              |
|                          | Trash Removal                                   | \$ 37.50     | 20               | Daily       | 2             |            | \$        | 3.75           |           |              |                |                                              |
|                          | Cleaning Supplies                               | \$ 29.17     | 20               | Daily       | 2             |            | \$        | 2.92           |           |              |                |                                              |
|                          | Laundry Service                                 | \$ 20.83     | 20               | Daily       | 2             | Prod Day   | \$        | 2.08           |           |              |                |                                              |
|                          | Other supplies                                  | \$ 21.11     | 20               | Daily       | 2             | Prod Day   | \$        | 2.11           |           |              |                |                                              |
|                          | Pest Control                                    | \$ 11.00     | 20               | Daily       | 2             | Prod Day   | \$        | 1.10           |           |              |                |                                              |
|                          | Batch Overhead total                            |              |                  |             |               |            | \$        | 911.55         |           | Daily Overl  | head Total     | \$ 29.95                                     |
| Tota                     | l Option 2 Fixed Costs                          |              |                  |             |               |            |           |                |           |              |                |                                              |
|                          |                                                 |              |                  | Batch Rate  | •             | \$         | 2,896.25  |                |           |              |                |                                              |
|                          |                                                 | Per Unit \$  |                  |             | 0.44          |            |           |                |           |              |                |                                              |
| Vari                     | able_                                           |              |                  |             |               |            |           |                |           |              |                |                                              |
|                          | Ingredients                                     | Costs        | Quantity         | Unit        | Quantity      | Unit       |           | Total          |           |              |                | Notes                                        |
|                          |                                                 |              |                  |             |               |            |           |                |           |              |                |                                              |
|                          | Liquid Nitrogen                                 | \$ 0.13      | 4,950            | per pound p | rocessed      |            | \$        | 653.40         |           |              |                |                                              |
|                          | Sandidate                                       | \$ 2.28      | 4                | per 500 pou | nds processed |            | \$        | 9.12           |           |              |                |                                              |
|                          | Ingredients Total                               |              |                  |             |               |            | \$        | 662.52         |           |              |                |                                              |
| ingredients rotal        |                                                 |              |                  |             |               |            |           |                |           |              |                |                                              |
| Supplies Costs           |                                                 |              |                  | Unit        | Quantity      | Unit       |           | Total          |           |              |                | Notes                                        |
|                          | Bags                                            | \$ 0.06      | Quantity<br>6600 | ea          |               |            | \$        | 396.00         |           |              |                | 100% retail, 12oz bags                       |
|                          | Boxes for bags                                  | \$ 0.47      | 550              | ea          |               |            | \$        | 258.50         |           |              |                | 12 bags in each box                          |
|                          | Labels                                          | \$ 0.01      | 7150             | ea          |               |            | \$        | 71.50          |           |              |                | -                                            |
|                          | Hairnets                                        | \$ 0.03      | 2                | ea          |               |            | \$        | 0.06           |           |              |                |                                              |
|                          | Beard Nets                                      | \$ 0.02      | 1                | ea          |               |            | \$        | 0.02           |           |              |                |                                              |
|                          | Gloves                                          | \$ 0.12      | 4                | ea          |               |            | \$        | 0.48           |           |              |                |                                              |
|                          | Heavy duty edge protectors                      | \$ 3.40      | 4                | ea          |               |            | \$        | 13.60          |           |              |                |                                              |
|                          | Storage                                         | \$ 60.00     | 10               | Pallet      | 4             | Month      | \$        | 2,444.44       |           |              |                | 54 boxes per pallet                          |
|                          | Supplies total                                  |              |                  |             |               |            | Ś         | 3,184.60       |           |              |                |                                              |
|                          |                                                 | Costs        | Quantity         | Unit        | Quantity      | Unit       | -         | Total          |           |              |                | Notes                                        |
|                          | Wages                                           |              |                  |             |               |            |           |                |           |              |                |                                              |
|                          | Administrative Overhead                         | \$ 384.00    | 1                | Daily       | 2             | Prod Day   | Ś         | 768.00         |           | Costs in thi | is section car | be amended in Building, Utilities, Labor     |
|                          | Prep and Clean up                               | \$ 136.40    | 1                | Daily       |               | Prod Day   |           | 272.81         |           | tab          | 2201           | ,,                                           |
|                          | Production workers                              | \$ 402.77    | 1                | _Daily      |               | Prod Day   |           | 805.54         |           |              |                |                                              |
|                          | Fringe                                          | + 402.77     |                  | Rate        |               | ou buy     | \$        | 738.54         |           |              |                |                                              |
|                          |                                                 |              | 40%              | nate        |               |            |           |                |           |              |                |                                              |
|                          | Wages total                                     |              |                  |             |               |            | \$        | 3,618.83       |           |              |                |                                              |
| T-4                      | I Ontion 2 Variable Costs                       |              |                  |             |               | Potel Det  |           |                |           |              |                |                                              |
| Tota                     | l Option 2 Variable Costs                       |              |                  |             |               | Batch Rate |           | 7,465.96       |           |              |                |                                              |
| Total                    | Ontion 2 Costs                                  |              |                  |             |               | Per Unit   | <u>\$</u> | 1.13           | -         |              |                |                                              |
| Total Option 2 Costs     |                                                 |              |                  |             |               |            |           | 10,362.21      |           |              |                |                                              |
| Pro                      | cessing Option 2: On-Farm Costs                 | Total        |                  | \$          | \$ 10,362.21  |            |           |                |           |              |                |                                              |
|                          |                                                 |              |                  |             | Unit (Re      | tail Bag)  | \$        | 1.57           |           |              |                |                                              |
|                          |                                                 |              |                  |             |               |            |           |                | •         |              | •              |                                              |