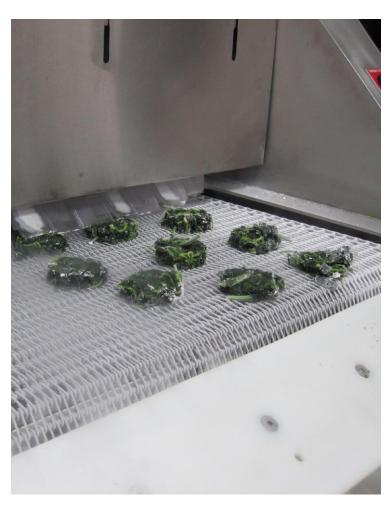

# Blueberries Process Optimization

# Process Optimization – Lessons Learned

- Developing optimal IQF processes depend on many factors, such as
  - Water content of product
  - Temperature of product before it is loaded into the liquid nitrogen freezing tunnel
  - Size and shape of product
  - Temperature of frozen storage