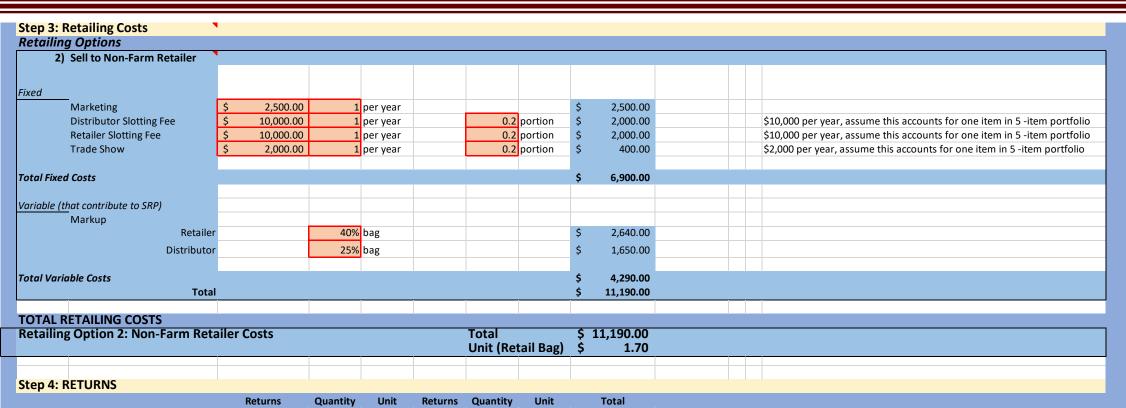

#### **Retailing Options**

- 1. Will you sell direct to consumer
- 2. Will you sell through a non-farm Retailer

# Retailing Option 1.