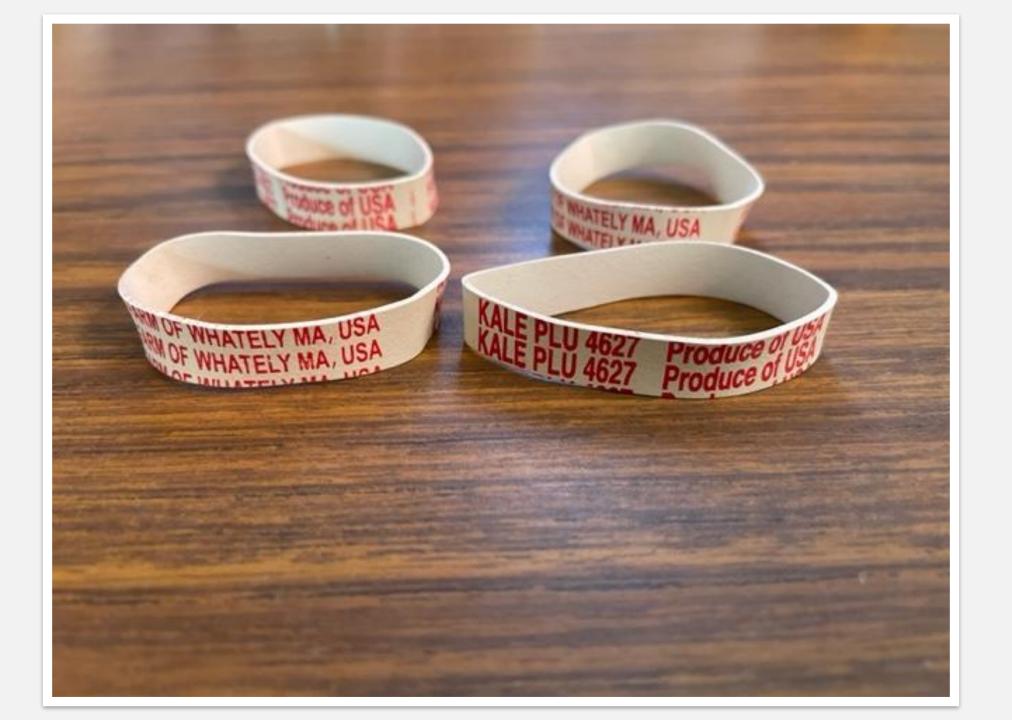

125 Long Plain Road – Whately – MA - 01373

HARVEST FARM'S TRACEABILITY PROGRAM





## THE "PICK SHEET"



| Name<br>8 of Pallets           | TOTALS | The same |   | # 7 | * 6 | 4 5 | 4 4 | (U) | 4   | #  | watower            |
|--------------------------------|--------|----------|---|-----|-----|-----|-----|-----|-----|----|--------------------|
|                                | 37.8   | 30       |   |     | 12  | 30  |     | 120 | 100 | 18 | college<br>delayer |
| i                              | 300    | 6        |   |     | 20  | 30  |     | 13  | 30  | 10 | Kale               |
| Shipped                        | 3/5    | 10       |   |     |     |     |     | 10  |     |    | Green's            |
| Ordered Shipped (checked off)  | 25/ 25 | 0        |   |     |     |     |     | 15  |     |    | Greens the same    |
|                                | # 500  | 0