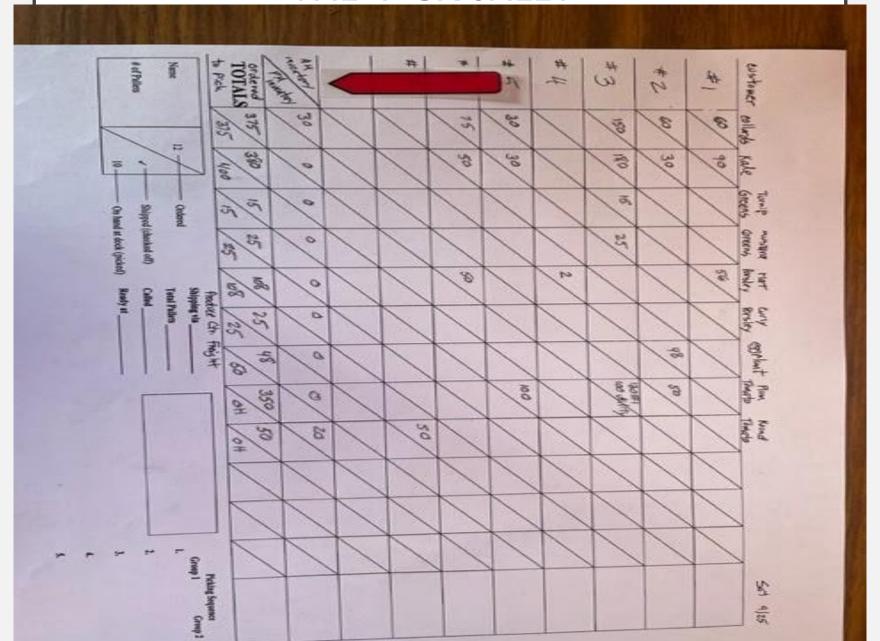

## THE "PICK SHEET"

| Name<br>8 of Pallets           | TOTALS | The same |   | # 7 | * 6 | 4 5 | 4 4 | (U) | 4   | #  | watower            |
|--------------------------------|--------|----------|---|-----|-----|-----|-----|-----|-----|----|--------------------|
|                                | 37.8   | 30       |   |     | 12  | 30  |     | 120 | 100 | 18 | college<br>delayer |
| i                              | 300    | 6        |   |     | 20  | 30  |     | 13  | 30  | 10 | Kale               |
| Shipped                        | 3/5    | 10       |   |     |     |     |     | 10  |     |    | Green's            |
| Ordered Shipped (checked off)  | 25/ 25 | 0        |   |     |     |     |     | 15  |     |    | Greens the same    |
|                                | # 500  | 0        |   |     | 18  |     | 10  |     |     | 13 | Prat               |
| Shipping via_<br>Total Pallets | 4 2    | 3/0      | 1 |     |     |     |     |     |     |    | Basiey<br>Basiey   |
|                                | 事 8    | 50       | 1 |     |     |     |     |     | 18  |    | Stalet 1           |
|                                |        | 350      |   |     |     | 00  |     | 889 | 13  |    | A Par              |
| 1                              | to the | 3 6      | 2 | 100 | 3   | 1   |     |     |     |    | Cond Cond          |
| -                              | 1      | 1        | 1 |     |     |     |     |     |     |    |                    |
| 1                              |        | 1        | 1 | 1   |     | 1   |     | 1   |     | 1  |                    |

| TOTALS To Pick Name                   | and | # 7 | *  | 4 5 | 4  | w          | #2 | #   | wstomer          |
|---------------------------------------|-----------------------------------------|-----|----|-----|----|------------|----|-----|------------------|
| 378                                   | 190                                     |     | 12 | 30  |    | 150        | 60 | 18  | collado          |
| 1 100 380                             | 6                                       |     | 20 | 30  |    | 180        | 30 | 10  | Kale             |
| Shipped Shipped                       | 6                                       |     |    |     |    | 12         |    |     | Jumip Greens     |
| Ordered Ordered Shipped (checked off) | 10                                      |     |    |     |    | 125        |    |     | greens<br>greens |
| 2 2                                   | 0                                       |     | 18 |     | 12 |            |    | 2.0 | fastey fast      |
| 1 mm 25 25                            | 0                                       |     |    |     |    |            |    |     | Brsley           |
| 重要                                    | 0                                       |     |    |     |    |            | 18 |     | egg/lent         |
| O# 350                                | 0                                       |     |    | 00  |    | 100 St. 17 | 3  |     | Plan             |
| 100                                   | 8                                       | 50  |    |     |    |            |    |     | Touch            |
|                                       |                                         |     |    |     |    |            |    |     |                  |
|                                       |                                         |     |    |     |    |            |    |     |                  |

| Name                     | TOTALS to pick | Solow Solow | 4 7 | *     | \$ 51 | 44   | 3      | 2     | *     | Costoner             |
|--------------------------|----------------|-------------|-----|-------|-------|------|--------|-------|-------|----------------------|
|                          | 375            | 8 30        |     | 2/24  | 30/   |      | 夏夏     | 0/8   | 8/8   | College              |
| 1                        | w              | 40          |     | 1 12  | 30    |      | क्र के | 38    | 8/2   | E                    |
| - Ordered                | 30             | 96          |     |       | /     |      | 2/2    |       |       | Tunip                |
|                          | 25/25          | 00          |     |       |       |      | 2/2    |       |       | Grees                |
| Shippi                   | 100            | -10         |     | 20/20 |       | 12/2 |        |       | 25/20 | RS FF                |
| Applies the SQUISA CT    | 25/25          | 00          |     |       |       |      |        |       | 25/25 | Parker of the second |
| Shipping the SQUASh trky | 0/             | 20          |     |       |       |      |        | 48/48 | 1     | egg physt            |
|                          | OFX<br>SSO     | 3/0         |     |       | 8 8   | 1    | 000    | 8/8   | 1     | To the second        |
|                          | =×8            | 6           | 8/3 |       | /     |      | 1      | 1     | 1     | ह र                  |
|                          |                |             | 1   |       |       |      |        |       |       |                      |
|                          |                |             |     |       |       |      |        |       |       |                      |

| # of Pullets                                                 | No.                        | TOTALS | A TON |   | 7   | *   | 5,    |      | W     | 2     | -     |
|--------------------------------------------------------------|----------------------------|--------|-------|---|-----|-----|-------|------|-------|-------|-------|
| Note: Finished                                               |                            | (W)    | 8 3   |   |     | 2/2 | 30/30 |      | 300   | 100   | 8/8   |
| Note: Finished Kale at Bridge Field Moved to Bashin 100d     | 1                          | 380    | 20    |   |     | 100 | 8 8   |      | क्षेक | 1     | 8/20  |
| Note: Finished Kale at B                                     | Ordered                    | 30     | 96    |   |     |     | 1     |      | 2/2   |       |       |
| Shipped (checked off) On hand as dock (picked) eat Bridge Fi |                            | 25     | 00    |   |     |     |       | 1    | 2/2   |       |       |
| the L                                                        |                            | 1000   | -10   |   |     | 8 8 |       | 12/2 |       |       | 8/20  |
| Called V                                                     | Shipping via Squasia tricy | 2/25   | 00    |   |     |     |       |      |       |       | 25/25 |
| 6                                                            | 日本古の                       | 0      | 1-1/  |   |     |     |       |      |       | 18/18 | 1     |
| Г                                                            |                            | OF X   |       |   |     |     | 18/20 | 3    | 100 M | 88    |       |
|                                                              |                            | Se Se  | 6     |   | 8/0 | 3   | 1     |      | 1/    |       |       |
|                                                              |                            |        |       |   |     |     |       |      |       |       |       |
|                                                              |                            |        |       |   |     |     |       |      |       | 1     |       |
| The God by                                                   | L gray                     | 2      |       | 1 | 1   |     |       |      | 1     |       | 1     |