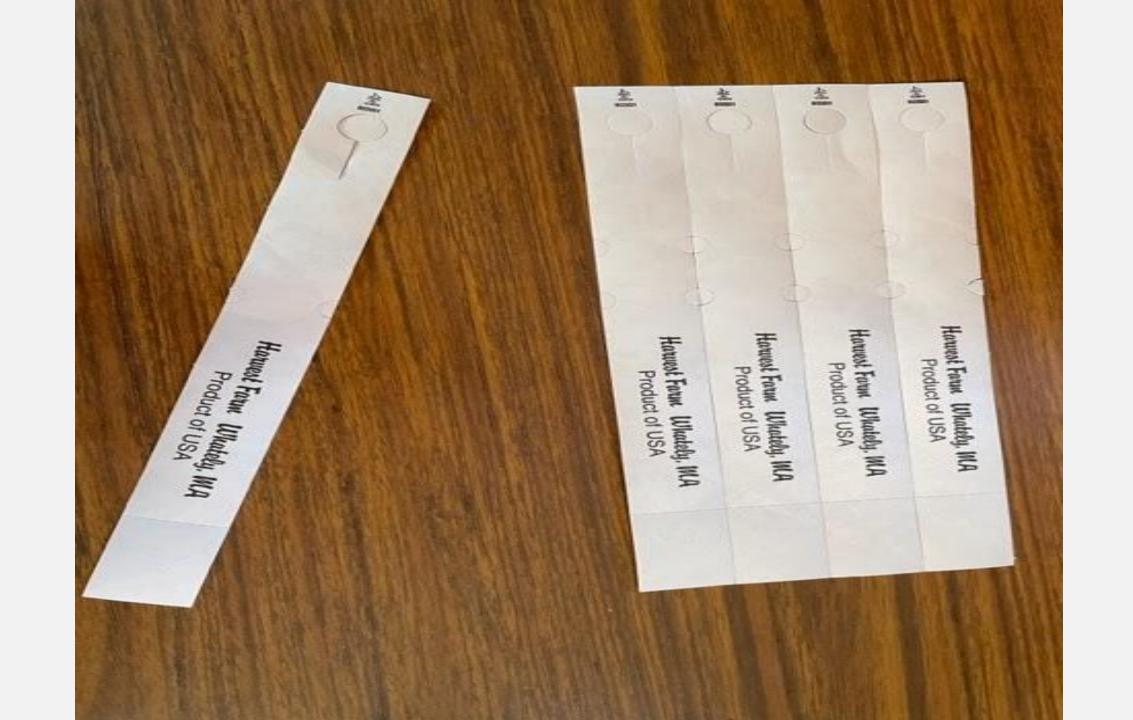

125 Long Plain Road – Whately – MA - 01373

HARVEST FARM'S TRACEABILITY PROGRAM





## THE "PICK SHEET"



| Name<br>8 of Pallets           | TOTALS | The same |   | # 7 | * 6 | 4 5 | 4 4 | (U) | 4   | #  | watower            |
|--------------------------------|--------|----------|---|-----|-----|-----|-----|-----|-----|----|--------------------|
|                                | 37.8   | 30       |   |     | 12  | 30  |     | 120 | 100 | 18 | college<br>delayer |
| i                              | 300    | 6        |   |     | 20  | 30  |     | 13  | 30  | 10 | Kale               |
| Shipped                        | 3/5    | 10       |   |     |     |     |     | 10  |     |    | Green's            |
| Ordered Shipped (checked off)  | 25/ 25 | 0        |   |     |     |     |     | 15  |     |    | Greens the same    |
|                                | # 500  | 0