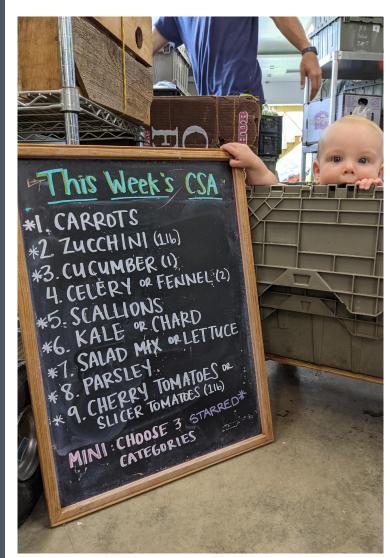

## **Lowest Technology Photographs**

- CSA shares
- Bins headed to farmers market
- Whiteboard with packing numbers

Get fancy and make a folder for all your xyz photos