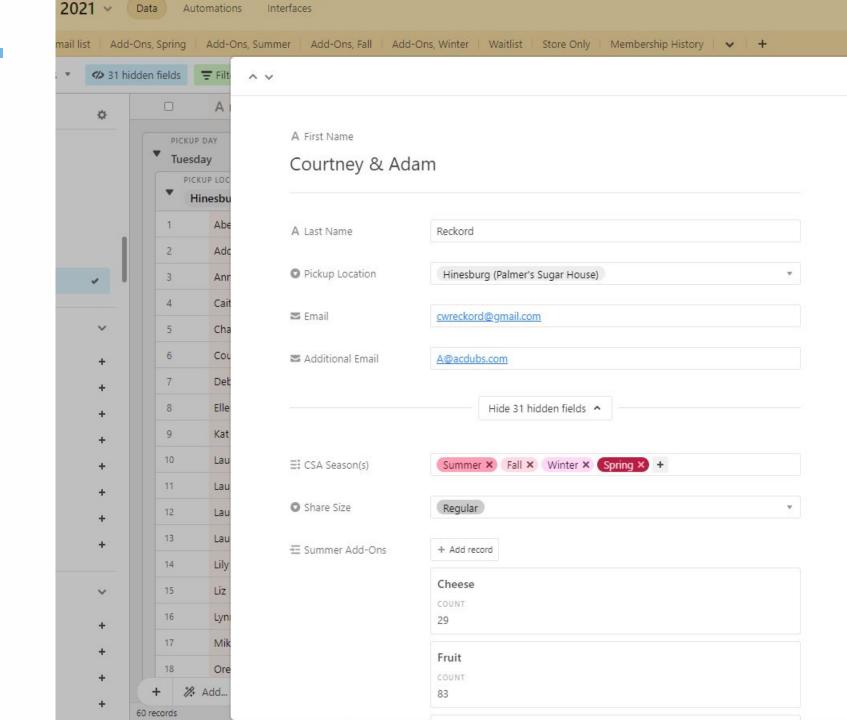

### CSA CUSTOMER TRACKING + AIRTABLE

- LOVE as a database for historical and bio data
- Too complicated to track complex CSA signups
- Redundancy in sign up and invoicing
  - 220 sign ups, avg 30-60 min admin time per customer = 100-200 hours times \$25/hr = \$5,000