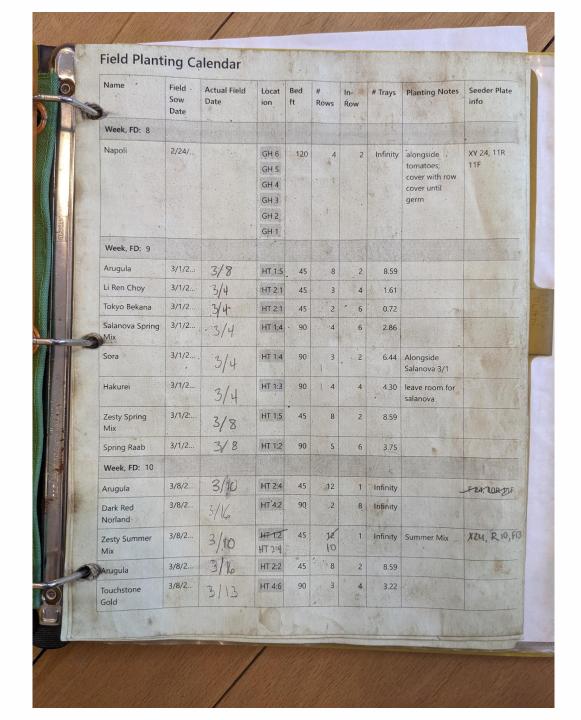

#### RECORD KEEPING

**Basic Technology**Pen and Paper

Harvest records

- Sorted and printed easily from Airtable
- Only print most important information
- Write in the Rain paper
- Necessary tools in pouch in binder
- Actuals are input to Airtable at the end of the year, paper is tossed