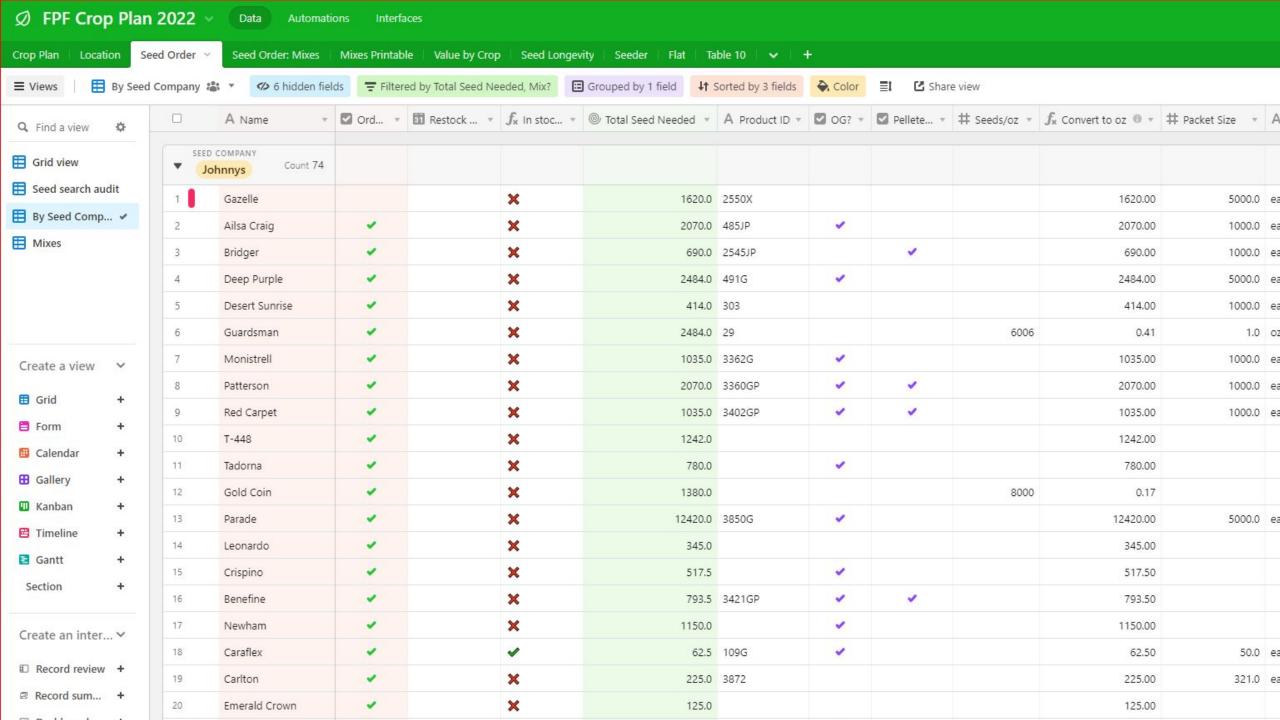

|                       | 2022     | V Data Automations     | Interfaces          |                              |            |               |                    |              |                                        |                 |               |
|-----------------------|----------|------------------------|---------------------|------------------------------|------------|---------------|--------------------|--------------|----------------------------------------|-----------------|---------------|
| Crop Plan Location Se | ed Order | Seed Order: Mixes   Mi | xes Printable   Val | lue by Crop   Seed Longevity | Seeder     | Flat Table 10 | )   <b>v</b>   +   |              |                                        |                 |               |
| ■ Views ■ Grid view   | N :00 Y  |                        | ☐ Group ↓↑          | Sort ♣ Color ≣I 🖸            | Share view |               |                    |              |                                        |                 |               |
| Q Find a view 🌣       |          | A Name 🔻               | ₹ Planned ▼         | ≣∛ Seed Company ▼            | ☑ Mix? ▼   | Pelleted? •   | ◎ Total Seed Nee ▼ | # Seeds/oz * | $f_{\mathrm{x}}$ Convert t 0 $	ilde{}$ | # Packet Size * | A Packet Unit |
|                       | 1        | Chandler               | Chandler            | Nourse                       |            |               | 990.0              |              | 990.00                                 | 1.0             |               |
| ☐ Grid view           | 2        | FPF Red                | FPF Red             | FPF                          |            |               | 600.0              |              | 600.00                                 |                 | ea            |
| E Seed search audit   | 3        | Music                  | Music               | FPF                          |            |               | 2700.0             |              | 2700.00                                |                 |               |
| By Seed Company       | 4        | Russian Red            |                     | FPF                          |            |               | 0.0                |              | 0.00                                   |                 |               |
| Mixes                 | 5        | Bridger                | Bridger             | Johnnys                      |            | V             | 690.0              |              | 690.00                                 | 1000.0          | ea            |
|                       | 6        | Evergreen Hardy White  |                     |                              |            |               | 0.0                |              | 0.00                                   |                 |               |
|                       | 7        | Napoli                 | Napoli Napoli       | High Mowing                  |            |               | 32040.0            |              | 32040.00                               | 25000.0         | ea            |
|                       | 8        | Red Russian            |                     | Johnnys                      |            |               | 0.0                | 8900         | 0.00                                   | 1.0             | OZ OZ         |
| Create a view 💙       | 9        | Zesty                  | Zesty Zesty Ze      | Johnnys                      | -          |               | 189255.8           |              | 189255.76                              |                 |               |
| The Mark Sandahara    | 10       | Li Ren Choi            |                     |                              |            |               | 0.0                |              | 0.00                                   |                 |               |
| ⊞ Grid +              | 11       | Tokyo Bekana           | Tokyo Bekana        | Johnnys                      |            |               | 225.0              |              | 225.00                                 | 250.0           | ea            |
| ⊟ Form +              | 12       | Carlton                | Carlton             | Johnnys                      |            |               | 225.0              |              | 225.00                                 | 321.0           | ea            |
|                       | 13       | Red Ace                | Red Ace Red Ac      | Johnnys                      |            |               | 14679.0            |              | 14679.00                               | 25000.0         | ea            |
| <b>⊞</b> Gallery +    | 14       | Hakurei                | Hakurei Hakurei     | Johnnys                      |            |               | 28908.0            | 11117        | 2.60                                   | 1.0             | OZ            |
| ■ Kanban +            | 15       | Sora                   | Sora Sora Sora      | Johnnys                      |            |               | 23989.5            |              | 23989.50                               | 5000.0          | ea            |
| E Timeline +          | 16       | Little Gems - Shoulder | Little Gems - Sho   | Johnnys                      | -          |               | 4071.0             |              | 4071.00                                |                 |               |
| <b>፭</b> Gantt +      | 17       | Arugula                | Arugula Arugula     | Johnnys                      |            |               | 116138.1           | 18200        | 6.38                                   | 4.0             | OZ            |
| Section +             | 18       | Spring Raab            | Spring Raab Spr     | High Mowing                  |            |               | 2640.0             | 17000        | 0.16                                   | 0.5             | OZ            |
|                       | 19       | Polbig                 |                     |                              |            |               | 0.0                |              | 0.00                                   |                 |               |
| Create an inter V     | 20       | Abundant Bloomsdale    |                     |                              |            |               | 0.0                |              | 0.00                                   |                 |               |
| ■ Record review +     | 21       | Black Summer           | Black Summer B      | Johnnys                      |            |               | 2089.2             |              | 2089.20                                | 1000.0          | ea            |
| Record sum +          | 22       | D'Avignon              |                     |                              |            |               | 0.0                |              | 0.00                                   |                 |               |