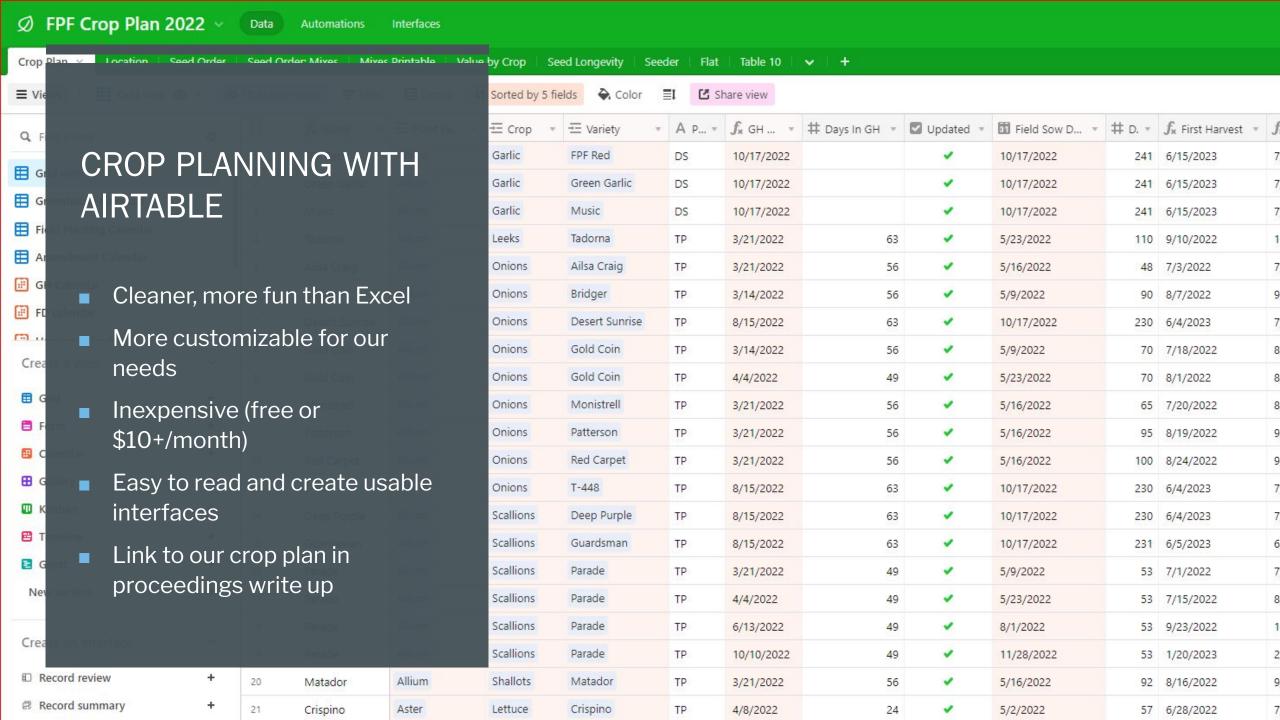

#### FULL SPECTRUM DATABASES ARE SUPER SEXY

- Super sexy crop planning example: Tend
- Full spectrum services: planning, recording, task management, inventory, selling
- Usable on desktop or mobile with multiple users
- Apparently I'm the only one
  - Rural internet and cell service
  - •We needed to input more info than we felt was necessary with the time we had

#### DATA PHILOSOPHY ON OUR FARM

- Keep data in the lowest and easiest technology possible
  - Who will be looking at it, and how often
  - Will it need to be manipulated in the future

Pen & Paper

Spreadsheet

Database

- Our farm's preferred technologies:
  - Powerful off-season planning
  - Easy in-season adjustment
  - Paper in-season recording
    - Easy to read
  - Lowest technology to meet those needs