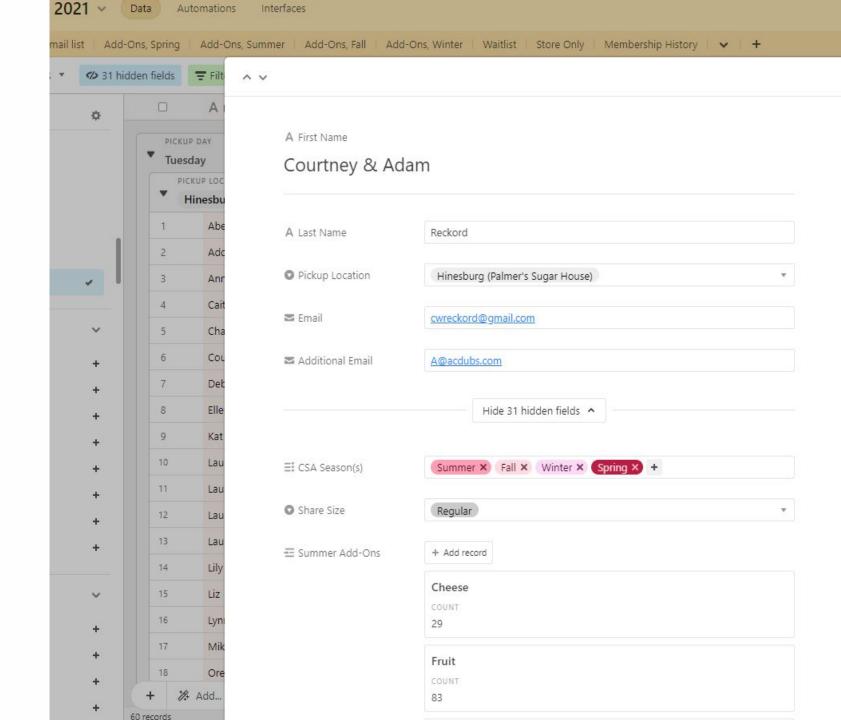

### CSA CUSTOMER TRACKING + AIRTABLE

- LOVE as a database for historical and bio data
- Too complicated to track complex CSA signups
- Redundancy in sign up and invoicing
  - 220 sign ups, avg 30-60 min admin time per customer = 100-200 hours times \$25/hr = \$5,000