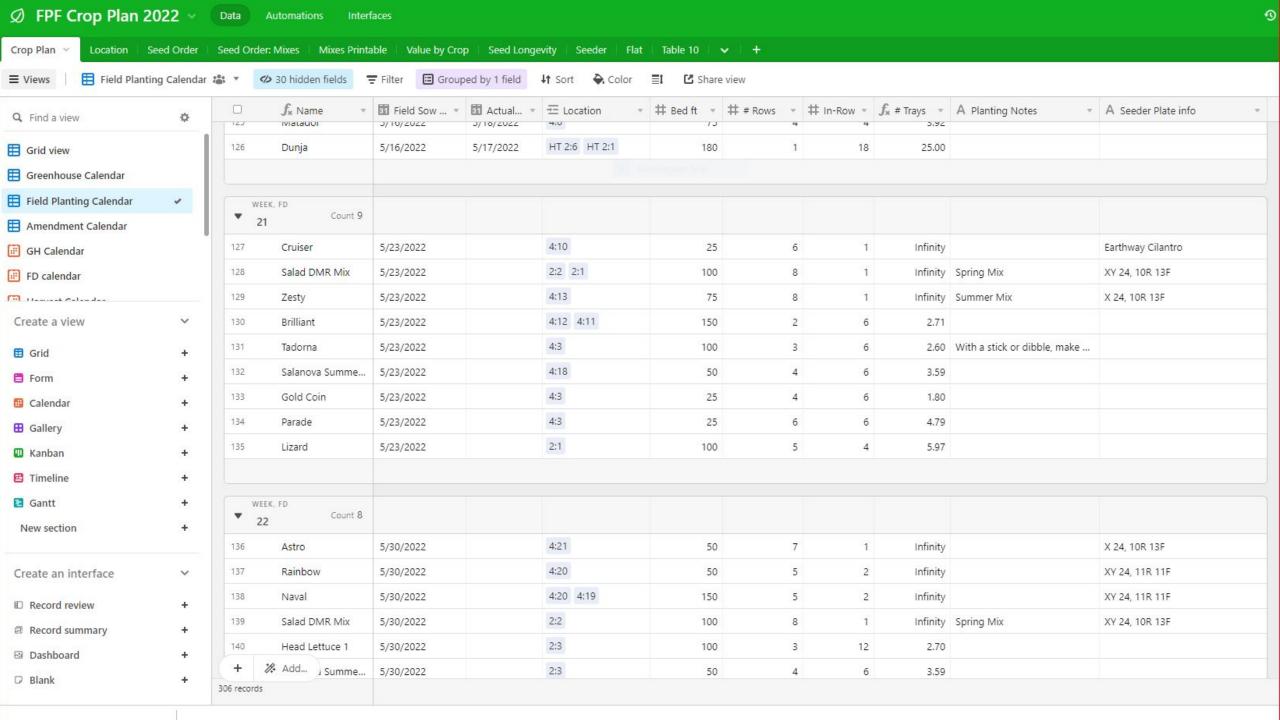

- Sorted and printed easily from Airtable
- Only print most important information
- Write in the Rain paper
- Necessary tools in pouch in binder
- Actuals are input to Airtable at the end of the year, paper is tossed